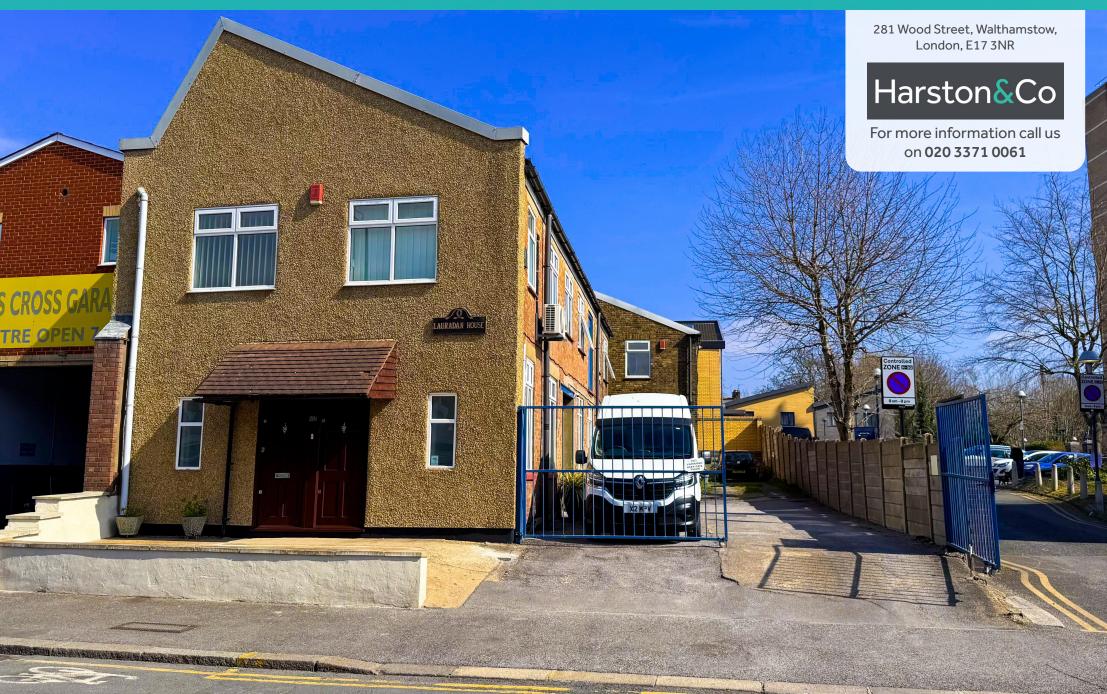

#### Location

The property is situated on Wood Street (B160), Walthamstow at the Lea Bridge Road end. The closest station is Wood Street station which is 0.3 miles away. Walthamstow Central which is 0.7 miles away and provides a regular service into central London via the London Underground (Victoria Line) and London Overground. The A406 (North Circular) and M11 are both within close distance and the area is well served by buses.

#### Description

First floor office space with its own self-contained access. The property measures approximately 1,483 square feet (137.81 square metres) on a GIA basis. It would be suitable for a range of uses subject to obtaining the appropriate consents.