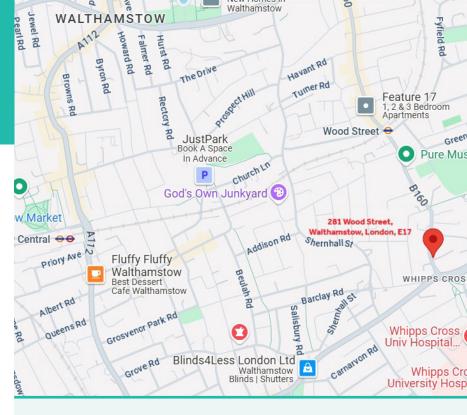

#### Location

The property is situated on Wood Street (B160), Walthamstow at the Lea Bridge Road end. The closest station is Wood Street station which is 0.3 miles away. Walthamstow Central which is 0.7 miles away and provides a regular service into central London via the London Underground (Victoria Line) and London Overground. The A406 (North Circular) and M11 are both within close distance and the area is well served by buses.