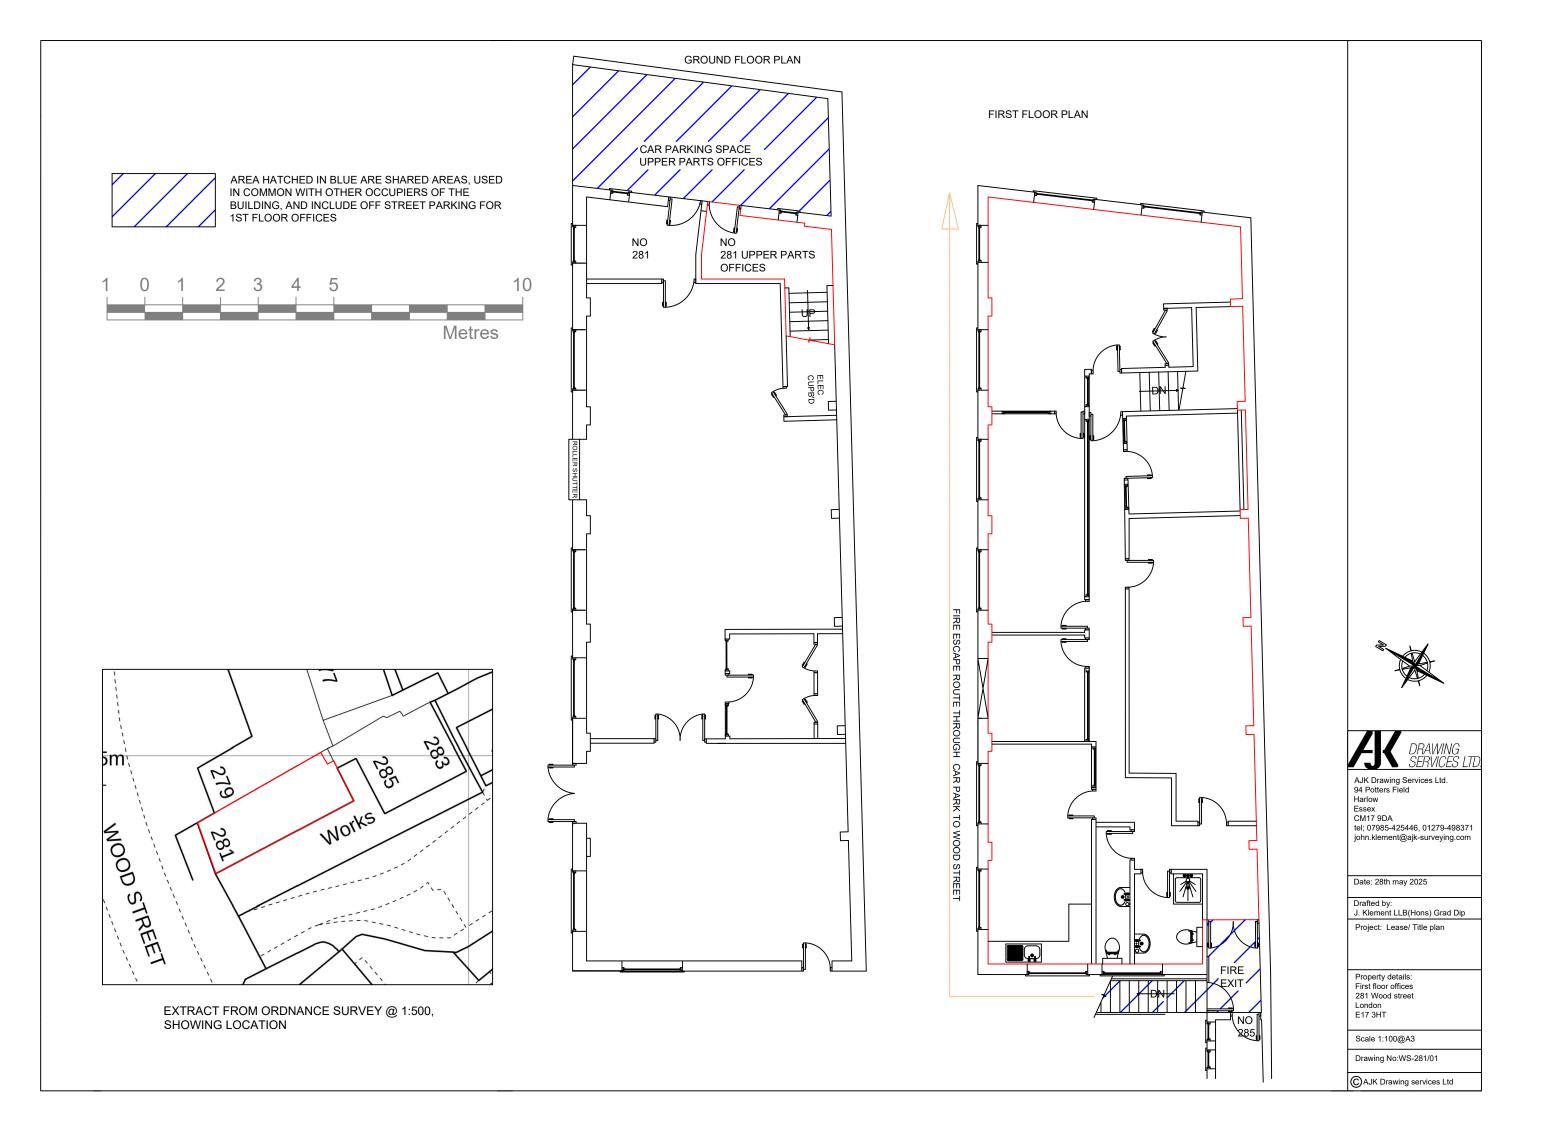

#### Description

First floor office space with its own self-contained access. The property measures approximately 1,483 square feet (137.81 square metres) on a GIA basis. It would be suitable for a range of uses subject to obtaining the appropriate consents.

#### Highlights

- First floor office to let on Wood Street, Walthamstow
- Approximately 1,483 square feet (137.81 square meters)
- 0.3 miles from Wood Street train station
- Available with a new lease
- EPC Rating D