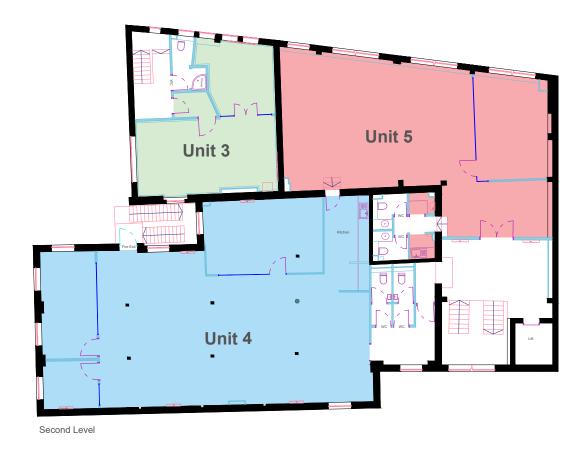

## Office - Shad Thames, SE1 **TO LET** Unit 4, Lloyds Wharf, Mill Street, London, SE1 2BD Harston&Co For more information call us on 020 3371 0061

## **Highlights**

- Charming warehouse conversion located on Mill Street, Shad Thames close to Tower Bridge and 0.5 miles from London Bridge station
- Second floor office measuring 1,790 square feet (166.3 square metres) NIA
- Available immediately with a new lease
- EPC Rating C

### **Description**

Second floor office unit forming part of a charming brick-built warehouse that was built in 1857 and converted around 1985 into a mix of retail, offices and residential units. The property measures 1,790 square feet (166.3 square metres). The property benefits from air-conditioning, gas central heating, kitchenette, toilets, and access to bike storage and shower facilities.

# Scale 1:200

**Mill Street** 

Lloyds Wharf Mill Street London SE1 2BD

**Drawing Name** Second Level Floor Plan

**Date** 17/10/2023

Revision<br/>00Project Number<br/>23.10.2740Description<br/>Property SurveyRev<br/>0/0