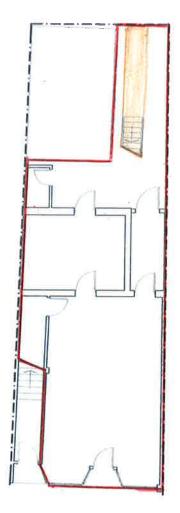

## **Description**

A ground-floor commercial unit most recently occupied by a hairdresser. The property measures 572 square feet (53.1 square metres). It would be suitable for a range of uses subject to obtaining the appropriate consents. The unit benefits from rear access, w/c, kitchenette and electric shutters (untested).

LOCATION PLAN 1:1250

**GROUND FLOOR PLAN** 

© 2010 THIS DRAWING IS COPYRIGHT, ALL RIGHTS RESERVED

| 770 LEA BRIDGE RD, LONDON E17 9DN | PLOTTED SCALE<br>1:100 @A3 |
|-----------------------------------|----------------------------|
| PROJECT                           | DATE                       |
| LEASEPLAN                         | 2010                       |