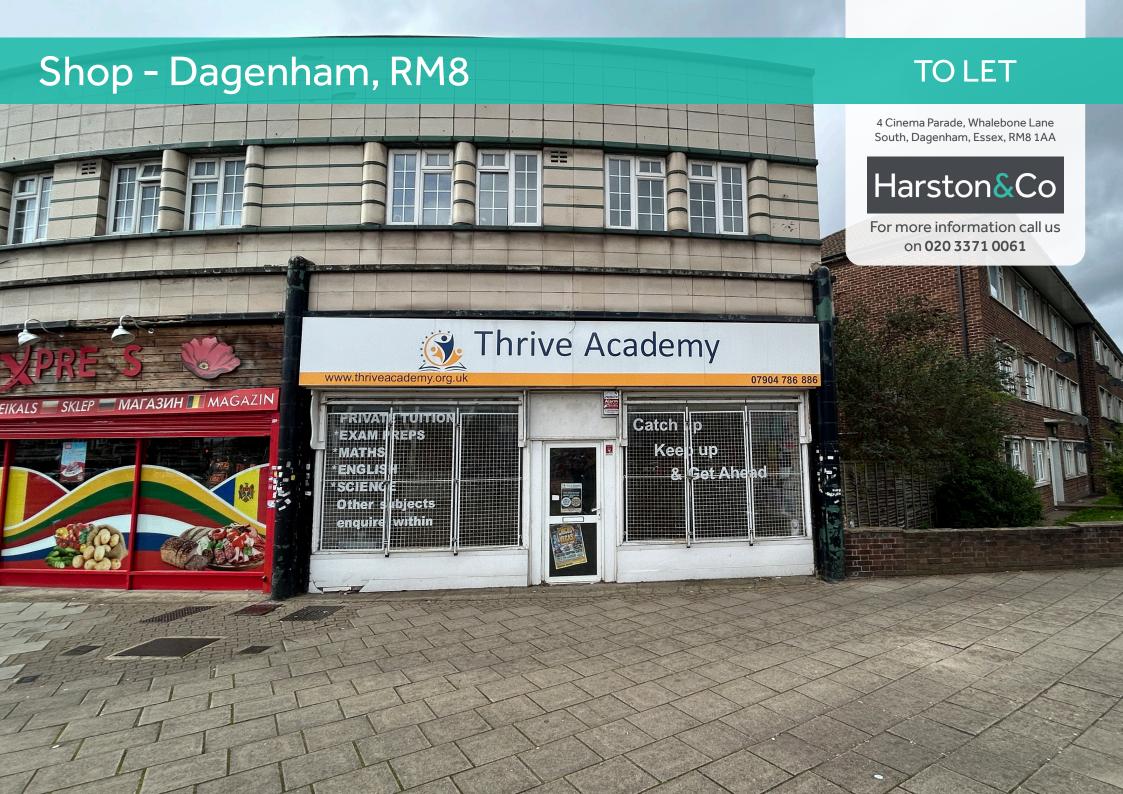

## **Description**

A ground floor commercial unit most recently used as a tuition centre. The property is approximately 826 square feet (76.74 square metres). The property benefits from rear access, shutters, and a w/c.

#### Location

The property is located on Whalebone Lane South (A1112), Dagenham at the junction with Green Lane (A1083). Becontree Heath leisure centre is directly opposite the property. Dagenham Heathway (District Line) station is 1.4 miles away. The area is well served by buses.