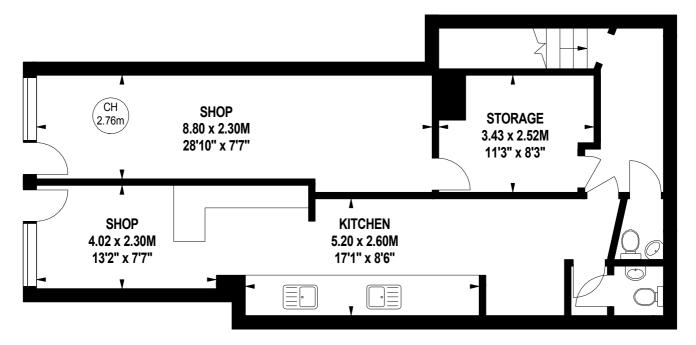

## The Broadway, SW19

Approximate gross internal area 134.98 sq m / 1453 sq ft

Key:
CH - Ceiling Height

9.04 x 6.50M
29'8" x 21'4"

623 sq ft Basement

## 830 sq ft Ground Floor

The floor plan is not to scale and measurements and areas shown are approximate and therefore should be used for illustrative purposes only. The plan has been prepared in accordance with the RICS code of Measuring Practice and whilst we have confidence in the information produced, it must not be relied on. If there is any aspect of particular importance, you should carry out or commission your own inspection of the property.