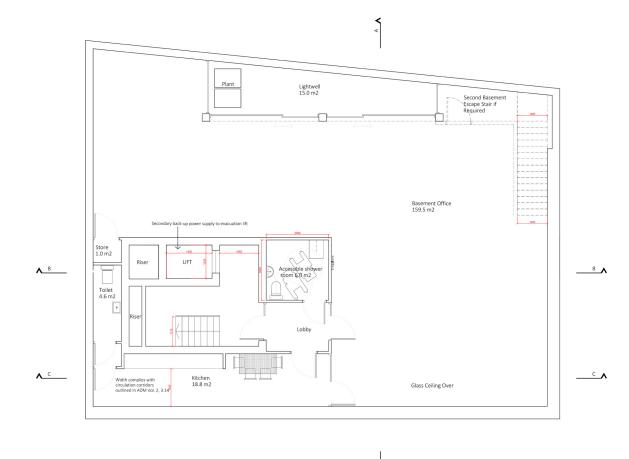

Basement Plan

2021.03.30 Revised for Inclusive Design DC 2020.11.05 Scheme Undated for Planning DC 2020.10.14 Scheme Updated for Planning DC 2020.07.28 Plant Equipment DC DC 2020.05.15 Office Scheme 2019.06.13 Revised for Inclusive Desig 2019.05.16 Revised for Planning Irru DC 2019.04.11 DC 2019.03.26 Revised for Planning 2018.10.22 Pre-Application А MT 00 rev. date descriptio revised by audited by stage PLANNING drawing title Proposed Basement Floor Plan LIPTON PLANT ARCHITECTS ondon C1V 8BB Glient Mr. H. Hirsch Grays Road Investment LTD London N16 5NF project The Alban Building St Alban's Place London N1 ONX scale date issued drawn 1:50@A1 18.10.2018 MT 1:100@A3 audite DC drawing no 528.(0). 1.001 K