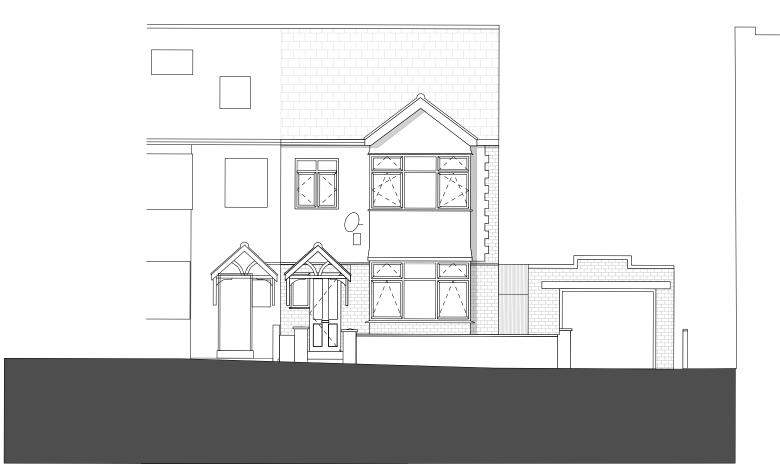

#### Description

The property consists of 1 x semi-detached house with a standalone garage to the side. The house is arranged as follows;

Ground floor: 2 rooms, kitchen and bathroom. First floor: 3 rooms and bathroom. Second floor: 1 room and bathroom.

To the rear is garden.

#### **Development**

Planning consent has been approved for the demolition of the garage and subdivision of the curtilage land and construction of a two-storey building to facilitate the creation of a self-contained dwellinghouse (1 x 1-bedroom). Works include front boundary wall treatment, provision of cycle/bin storage and associated landscaping. The approximate size of the house will be 65 square metres (700 square feet). Waltham Forest Planning Department reference 212965.