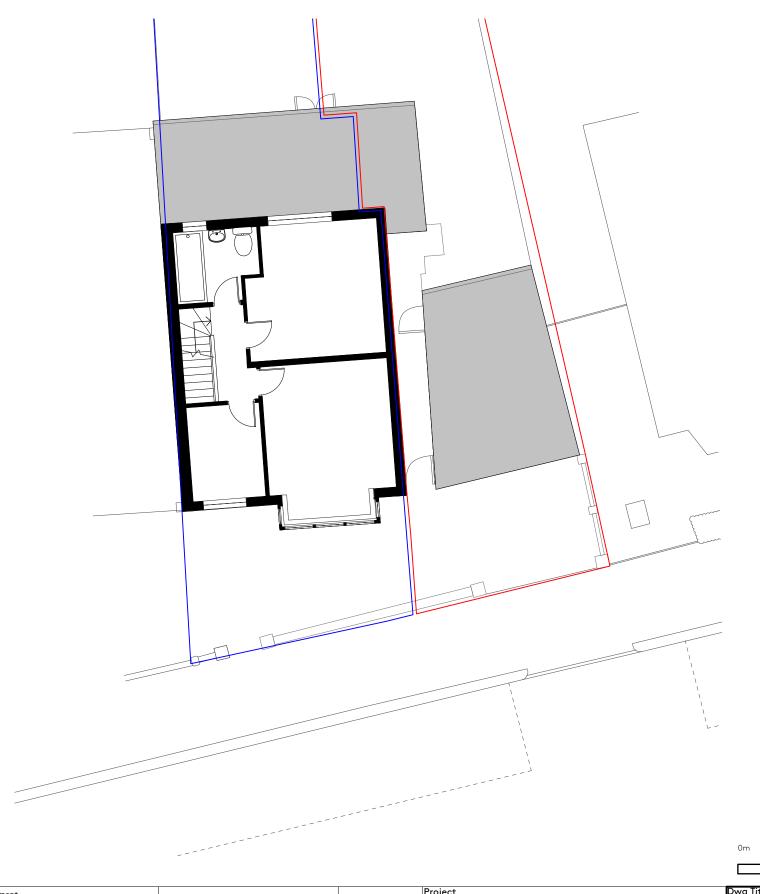

#### Description

The property consists of 1 x semi-detached house with a standalone garage to the side. The house is arranged as follows;

Ground floor: 2 rooms, kitchen and bathroom. First floor: 3 rooms and bathroom. Second floor: 1 room and bathroom.

To the rear is garden.