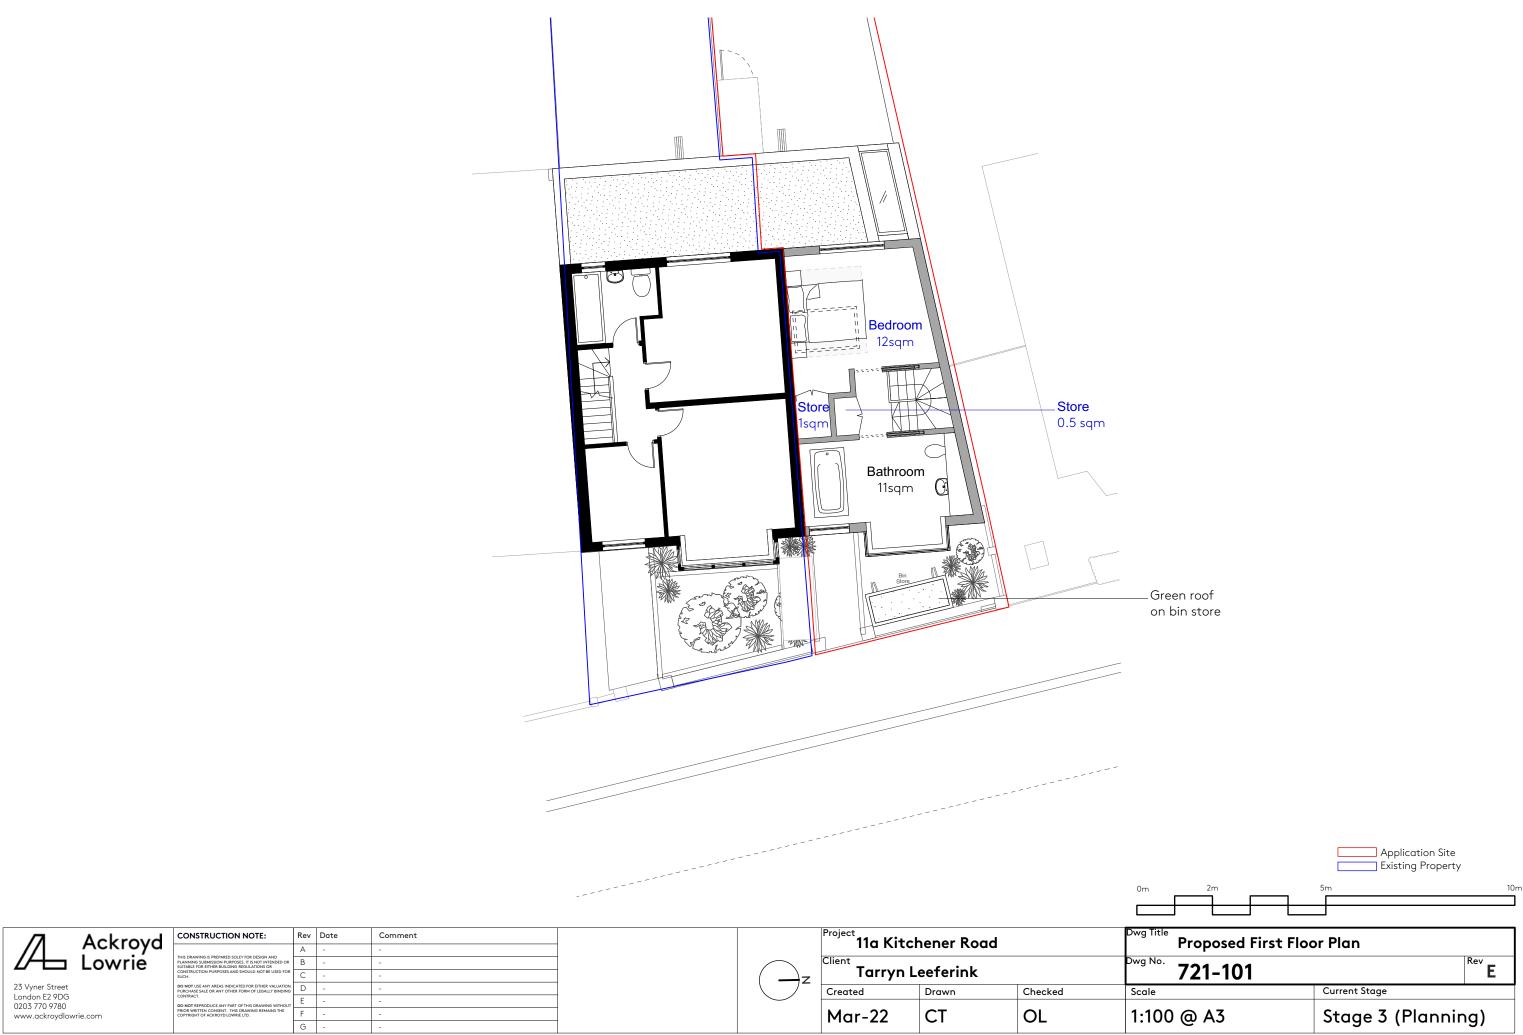

#### Description

The property consists of 1 x semi-detached house with a standalone garage to the side. The house is arranged as follows;

Ground floor: 2 rooms, kitchen and bathroom. First floor: 3 rooms and bathroom. Second floor: 1 room and bathroom.

Plans have been prepared to show a potential alteration to the internal layout to provide an additional room on the first floor and a loft room with en suite. Any changes would be subject to obtaining appropriate consents.