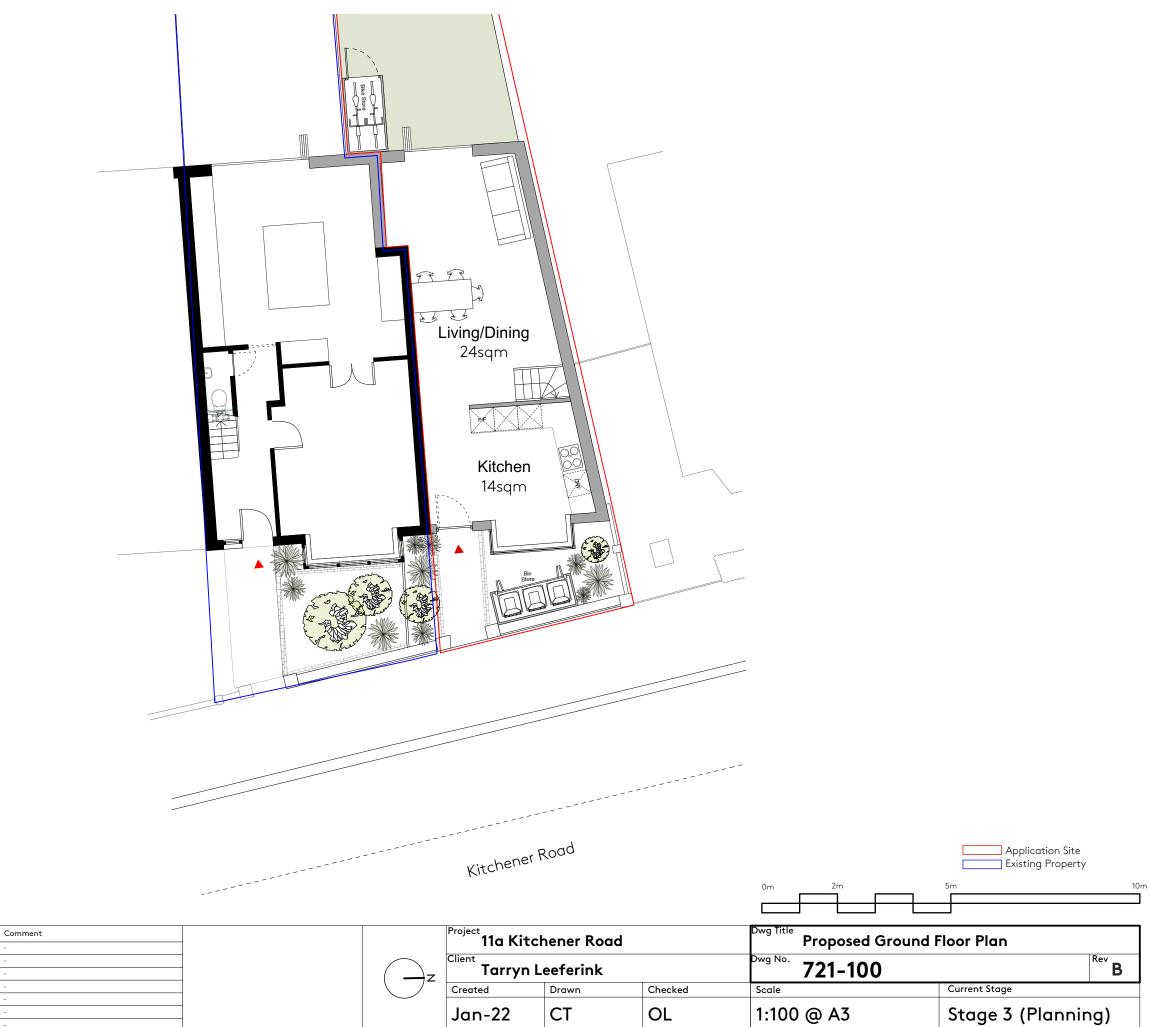

#### Description

The property consists of 1 x semi-detached house with a standalone garage to the side. The house is arranged as follows;

Ground floor: 2 rooms, kitchen and bathroom. First floor: 3 rooms and bathroom. Second floor: 1 room and bathroom.

#### **Development**

Planning consent has been approved for the demolition of the garage and subdivision of the curtilage land and construction of a two-storey building to facilitate the creation of a self-contained dwellinghouse (1 x 1-bedroom). Works include front boundary wall treatment, provision of cycle/bin storage and associated landscaping. The approximate size of the house will be 65 square metres (700 square feet). Waltham Forest Planning Department reference 212965.