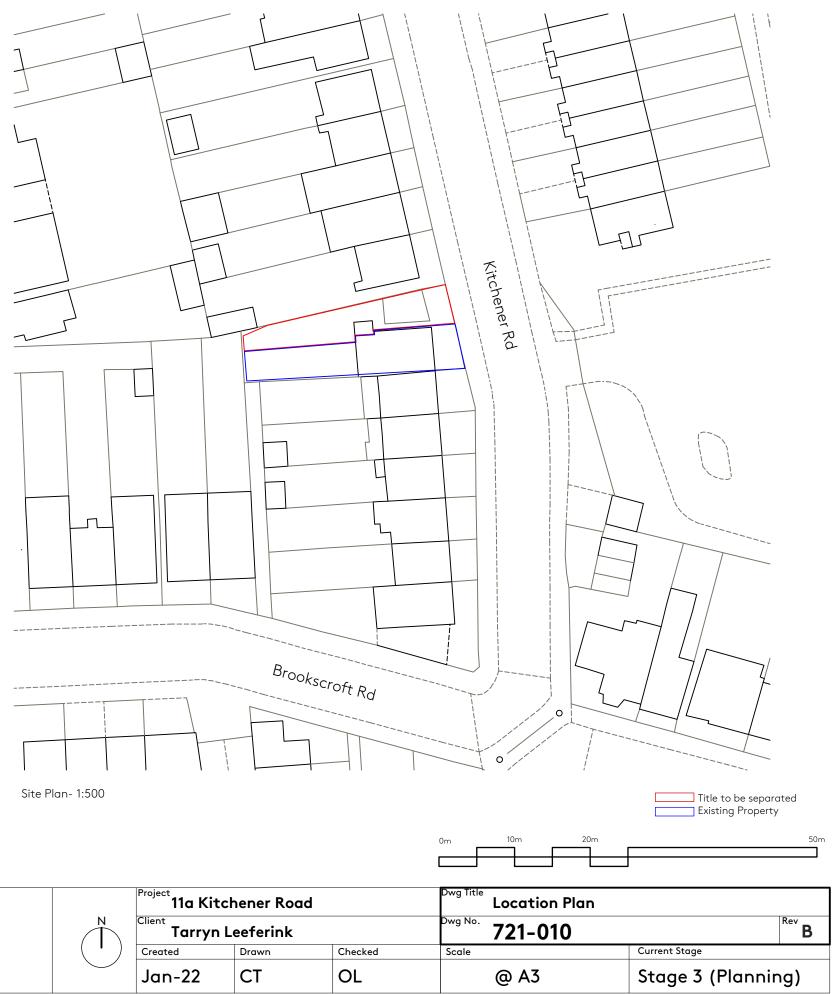

#### Location

The property is located on Kitchener Road, Walthamstow, E17. Walthamstow Central station which provides a regular service into central London via the London Underground (Victoria Line) and London Overground is 1.1 miles away. High Street, Walthamstow is 0.9 miles away which is the home to Walthamstow Market and The Mall Walthamstow. The A406 (North Circular) is approximately 0.3 miles away and provides access to the A10, A12 and M11. The area is well served by buses.

#### Description

The property consists of 1 x semi-detached house with a standalone garage to the side. The house is arranged as follows;

Ground floor: 2 rooms, kitchen and bathroom. First floor: 3 rooms and bathroom. Second floor: 1 room and bathroom.

To the rear is garden.

#### **Development**

Planning consent has been approved for the demolition of the garage and subdivision of the curtilage land and construction of a two-storey building to facilitate the creation of a self-contained dwellinghouse (1 x 1-bedroom). Works include front boundary wall treatment, provision of cycle/bin storage and associated landscaping. The approximate size of the house will be 65 square metres (700 square feet). Waltham Forest Planning Department reference 212965.