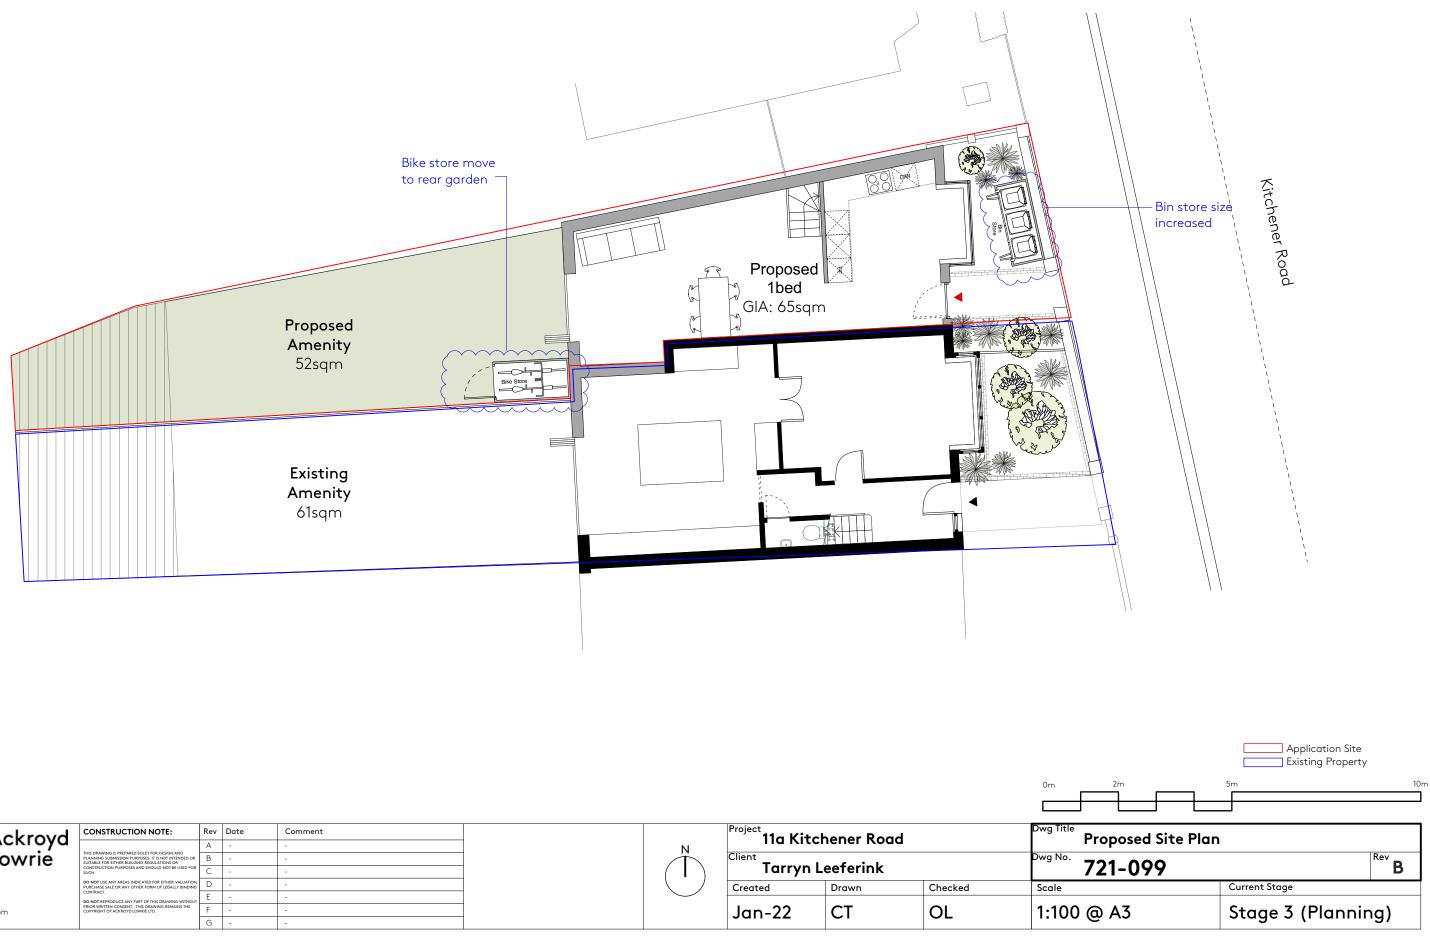

#### Highlights

- 1 x 3 bedroom semi-detached house with an additional loft room and en suite. To the side is a standalone garage
- Planning consent has been granted to demolish the garage and to construct a two-storey building providing 1 x dwellinghouse (1 x 1-bedroom)
- Plans have been prepared to alter the layout to provide 2 x bedrooms and an office room
- All pre-commencement conditions have been satisfied with along with the required party wall award agreement
- Offers are invited in excess of £700,000 for the freehold interest. All negotiations are strictly subject to contract

#### **Development**

Planning consent has been approved for the demolition of the garage and subdivision of the curtilage land and construction of a two-storey building to facilitate the creation of a self-contained dwellinghouse (1 x 1-bedroom). Works include front boundary wall treatment, provision of cycle/bin storage and associated landscaping. The approximate size of the house will be 65 square metres (700 square feet). Waltham Forest Planning Department reference 212965.

Plans have been prepared to show a potential alteration to the internal layout to provide an additional room on the first floor and a loft room with en suite. Any changes would be subject to obtaining appropriate consents.