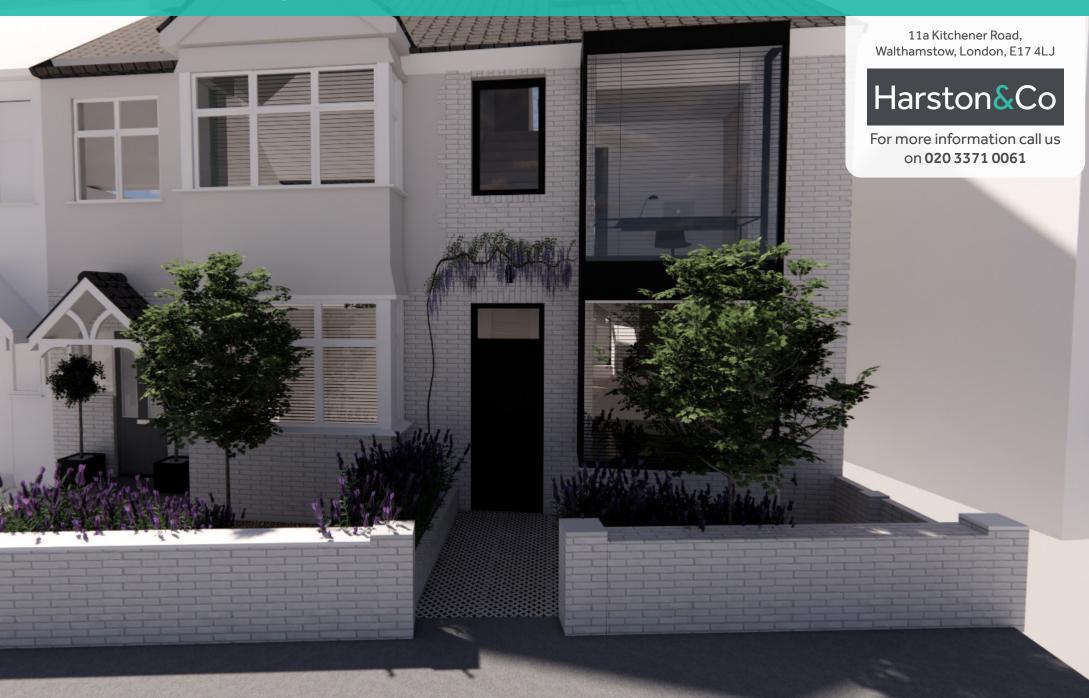

#### **Development**

Planning consent has been approved for the demolition of the garage and subdivision of the curtilage land and construction of a two-storey building to facilitate the creation of a self-contained dwellinghouse (1 x 1-bedroom). Works include front boundary wall treatment, provision of cycle/bin storage and associated landscaping. The approximate size of the house will be 65 square metres (700 square feet). Waltham Forest Planning Department reference 212965.

Plans have been prepared to show a potential alteration to the internal layout to provide an additional room on the first floor and a loft room with en suite. Any changes would be subject to obtaining appropriate consents.