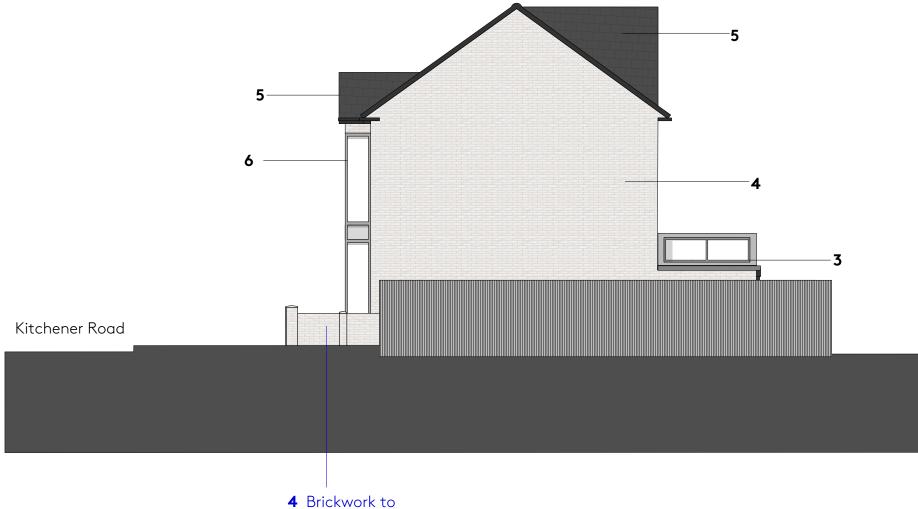

2. Flushglaze double glazed rooflight

5. Marley Eternit Slate roof to match neighbouring building

7. EPDM rubber roofing

1. Dark grey door

|                                                  | Ackroyd                          | CONSTRUCTION NOTE:                                                                                                                                                                                              | Rev | Date | Comment | Project<br>11a Kitchener Road | Dwg Titl<br>Dwg No. |
|--------------------------------------------------|----------------------------------|-----------------------------------------------------------------------------------------------------------------------------------------------------------------------------------------------------------------|-----|------|---------|-------------------------------|---------------------|
|                                                  |                                  | THIS DRAWING IS PREPARED SOLEY FOR DESIGN AND<br>PLANNING SUBMISSION PURPOSES. IT IS NOT INTENDED OR<br>SUITABLE FOR ETHER BUILDING REGULATIONS OR<br>CONSTRUCTION PURPOSES AND SHOULD NOT BE USED FOR<br>SUCH. | А   | -    | -       |                               |                     |
|                                                  | Lowrie                           |                                                                                                                                                                                                                 |     | -    | -       |                               |                     |
|                                                  |                                  |                                                                                                                                                                                                                 | С   | -    | -       | Tarryn Leeferink              |                     |
| 23 Vyner Street                                  |                                  | DO NOT USE ANY AREAS INDICATED FOR EITHER VALUATION,<br>PURCHASE SALE OR ANY OTHER FORM OF LEGALLY BINDING                                                                                                      | D   | -    | -       | Created Drawn Checked S       | Scale               |
| London E2 9DG<br>0203 770 9780<br>www.ackroydlow | DO NOT REPROC<br>PRIOR WRITTEN O | CONTRACT.<br>DO NOT REPRODUCE ANY PART OF THIS DRAWING WITHOUT<br>PRIOR WRITTEN CONSENT. THIS DRAWING REMAINS THE<br>COPYINGHT OF ACKROYD LOWRIE LTD.                                                           | E   | -    | -       |                               |                     |
|                                                  |                                  |                                                                                                                                                                                                                 | F   | -    | -       | Mar-22 CT OL 1                | 1:10                |
| /                                                |                                  |                                                                                                                                                                                                                 | G   | -    | -       |                               | 1.10                |

4. Vandersanden lima running bond

2. Flushglaze double glazed rooflight

5. Marley Eternit Slate roof to match neighbouring building

6. Slimeline framless glazing for bay windows

1. Dark grey door

3. Raeyners Aluminium Winddows RAL 2015

match house

Project 11a Kitchener Road Ackroyd Lowrie CONSTRUCTION NOTE: Dwg Ti Rev Date Comment A Α Client Tarryn Leeferink Dwg No. С 23 Vyner Street London E2 9DG 0203 770 9780 www.ackroydlowrie.com D Created Drawn Checked Scale F СТ OL Mar-22 G

Vandersanden lima running bond

4. Vandersanden lima running bond

2. Flushglaze double glazed rooflight

5. Marley Eternit Slate roof to match neighbouring building

6. Slimeline framless glazing for bay windows

1. Dark grey door

3. Raeyners Aluminium Winddows RAL 2015

|                                |         |                                                                                                                                                     |     |                                                                |              |                               | <b></b>   |     |  |  |
|--------------------------------|---------|-----------------------------------------------------------------------------------------------------------------------------------------------------|-----|----------------------------------------------------------------|--------------|-------------------------------|-----------|-----|--|--|
|                                | Ackroyd | CONSTRUCTION NOTE:                                                                                                                                  | Rev | Date                                                           | Comment      | Project<br>11a Kitchener Road | Dwg Title | Pr  |  |  |
|                                | ACKIUYU |                                                                                                                                                     | А   | -                                                              | -            |                               |           | ГГ  |  |  |
|                                | Lowrie  | THIS DRAWING IS PREPARED SOLEY FOR DESIGN AND<br>PLANNING SUBMISSION PURPOSES. IT IS NOT INTENDED OR<br>SUITABLE FOR EITHER BUILDING REGULATIONS OR | В   | -                                                              | -            | Client                        | Dwg No.   | 74  |  |  |
|                                |         | CONSTRUCTION PURPOSES AND SHOULD NOT BE USED FOR<br>SUCH.                                                                                           | С   | -                                                              | -            | Tarryn Leeferink              |           |     |  |  |
| 23 Vyner Street                |         | DO NOT USE ANY AREAS INDICATED FOR EITHER VALUATION,<br>PURCHASE SALE OR ANY OTHER FORM OF LEGALLY BINDING                                          | D   | -                                                              | -            | Created Drawn Checked         | Scale     |     |  |  |
| London E2 9DG<br>0203 770 9780 | ie.com  | CONTRACT E - PROCENTRITER CONSERVIT, THIS DRAWING REMAINS THE COPYRIGHT OF ACKROYD LOWRIE LTD. F -                                                  |     | CONTRACT.<br>DO NOT REPRODUCE ANY PART OF THIS DRAWING WITHOUT |              | F   -                         | -         |     |  |  |
| www.ackroydlowrie              |         |                                                                                                                                                     | -   | -                                                              | Jan-22 CT OL | 1:100                         | )) (M     |     |  |  |
|                                |         |                                                                                                                                                     | G   | -                                                              | -            |                               |           | , œ |  |  |