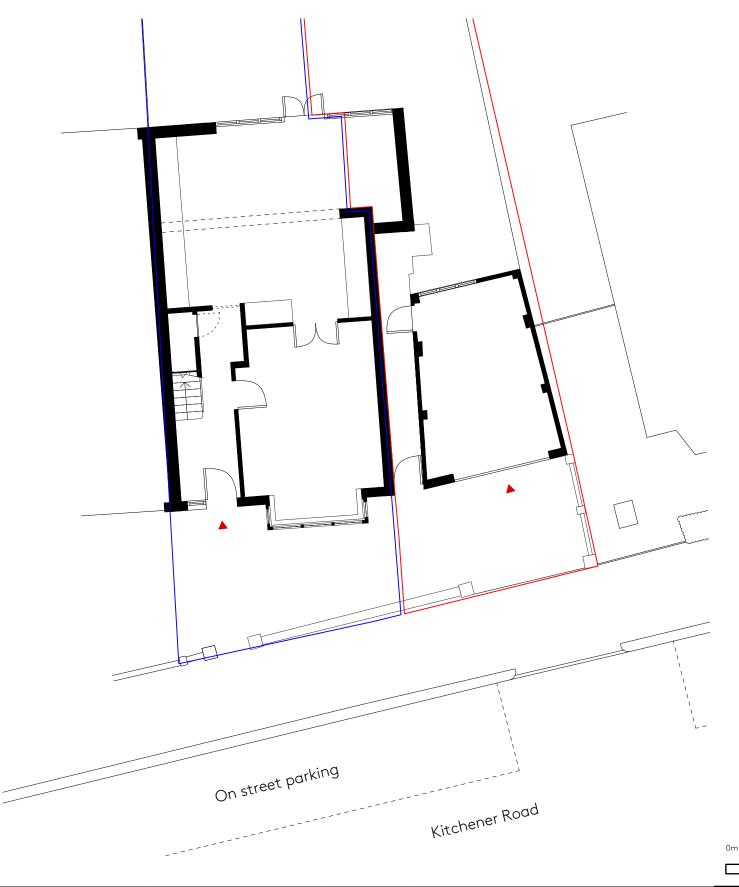

#### Description

The property consists of 1 x semi-detached house with a standalone garage to the side. The house is arranged as follows;

Ground floor: 2 rooms, kitchen and bathroom. First floor: 3 rooms and bathroom. Second floor: 1 room and bathroom.

#### **Development**

Planning consent has been approved for the demolition of the garage and subdivision of the curtilage land and construction of a two-storey building to facilitate the creation of a self-contained dwellinghouse (1 x 1-bedroom). Works include front boundary wall treatment, provision of cycle/bin storage and associated landscaping. The approximate size of the house will be 65 square metres (700 square feet). Waltham Forest Planning Department reference 212965.