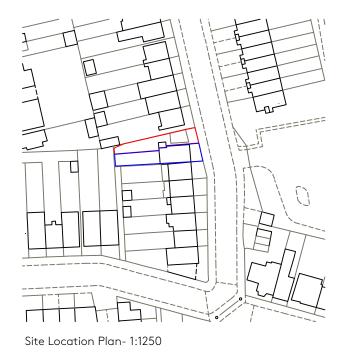

#### Description

The property consists of 1 x semi-detached house with a standalone garage to the side. The house is arranged as follows;

Ground floor: 2 rooms, kitchen and bathroom. First floor: 3 rooms and bathroom. Second floor: 1 room and bathroom.

#### **Development**

Planning consent has been approved for the demolition of the garage and subdivision of the curtilage land and construction of a two-storey building to facilitate the creation of a self-contained dwellinghouse (1 x 1-bedroom). Works include front boundary wall treatment, provision of cycle/bin storage and associated landscaping. The approximate size of the house will be 65 square metres (700 square feet). Waltham Forest Planning Department reference 212965.