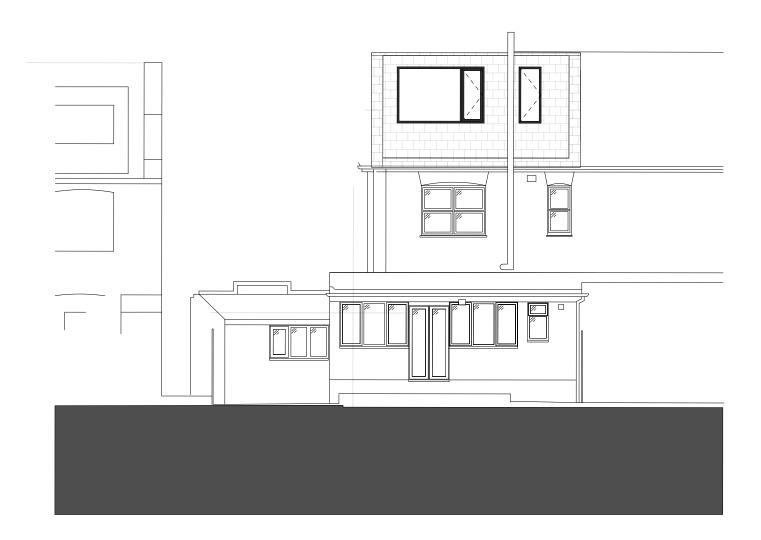

#### **Development**

Planning consent has been approved for the demolition of the garage and subdivision of the curtilage land and construction of a two-storey building to facilitate the creation of a self-contained dwellinghouse (1 x 1-bedroom). Works include front boundary wall treatment, provision of cycle/bin storage and associated landscaping. The approximate size of the house will be 65 square metres (700 square feet). Waltham Forest Planning Department reference 212965.

Plans have been prepared to show a potential alteration to the internal layout to provide an additional room on the first floor and a loft room with en suite. Any changes would be subject to obtaining appropriate consents.