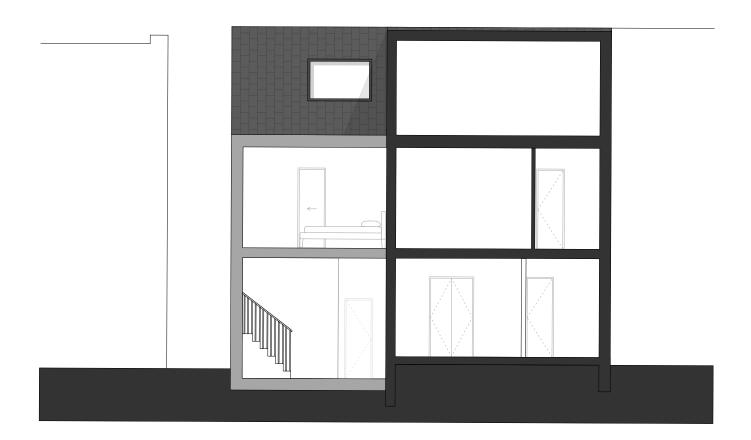

#### **Development**

Planning consent has been approved for the demolition of the garage and subdivision of the curtilage land and construction of a two-storey building to facilitate the creation of a self-contained dwellinghouse (1 x 1-bedroom). Works include front boundary wall treatment, provision of cycle/bin storage and associated landscaping. The approximate size of the house will be 65 square metres (700 square feet). Waltham Forest Planning Department reference 212965.

Plans have been prepared to show a potential alteration to the internal layout to provide an additional room on the first floor and a loft room with en suite. Any changes would be subject to obtaining appropriate consents.