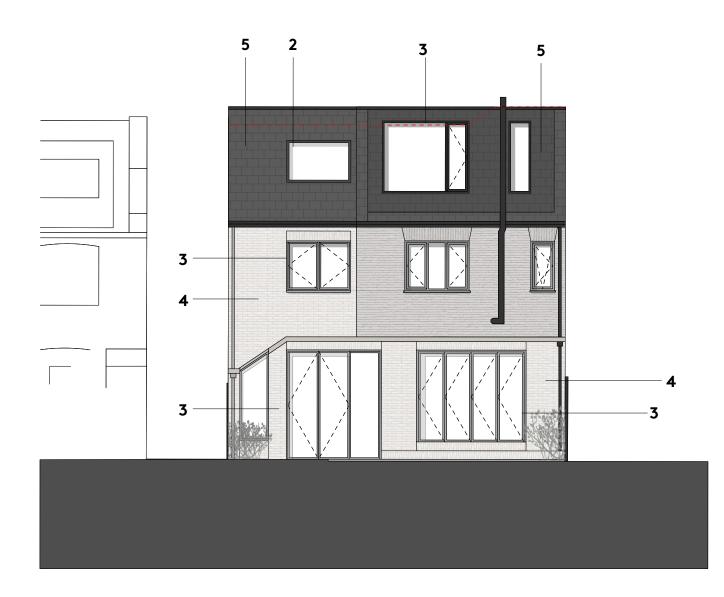

2. Flushglaze double glazed rooflight

5. Marley Eternit Slate roof to match neighbouring building

7. EPDM rubber roofing

1. Dark grey door

|                                                  | Ackroyd                          | CONSTRUCTION NOTE:                                                                                                                                                                                              | Rev | Date | Comment | Project<br>11a Kitchener Road | Dwg Titl<br>Dwg No. |
|--------------------------------------------------|----------------------------------|-----------------------------------------------------------------------------------------------------------------------------------------------------------------------------------------------------------------|-----|------|---------|-------------------------------|---------------------|
|                                                  |                                  | THIS DRAWING IS PREPARED SOLEY FOR DESIGN AND<br>PLANNING SUBMISSION PURPOSES. IT IS NOT INTENDED OR<br>SUITABLE FOR ETHER BUILDING REGULATIONS OR<br>CONSTRUCTION PURPOSES AND SHOULD NOT BE USED FOR<br>SUCH. | А   | -    | -       |                               |                     |
|                                                  | Lowrie                           |                                                                                                                                                                                                                 |     | -    | -       |                               |                     |
|                                                  |                                  |                                                                                                                                                                                                                 | С   | -    | -       | Tarryn Leeferink              |                     |
| 23 Vyner Street                                  |                                  | DO NOT USE ANY AREAS INDICATED FOR EITHER VALUATION,<br>PURCHASE SALE OR ANY OTHER FORM OF LEGALLY BINDING                                                                                                      | D   | -    | -       | Created Drawn Checked S       | Scale               |
| London E2 9DG<br>0203 770 9780<br>www.ackroydlow | DO NOT REPROC<br>PRIOR WRITTEN O | CONTRACT.<br>DO NOT REPRODUCE ANY PART OF THIS DRAWING WITHOUT<br>PRIOR WRITTEN CONSENT. THIS DRAWING REMAINS THE<br>COPYINGHT OF ACKROYD LOWRIE LTD.                                                           | E   | -    | -       |                               |                     |
|                                                  |                                  |                                                                                                                                                                                                                 | F   | -    | -       | Mar-22 CT OL 1                | 1:10                |
| /                                                |                                  |                                                                                                                                                                                                                 | G   | -    | -       |                               | 1.10                |

4. Vandersanden lima running bond

2. Flushglaze double glazed rooflight

5. Marley Eternit Slate roof to match neighbouring building

6. Slimeline framless glazing for bay windows

1. Dark grey door

3. Raeyners Aluminium Winddows RAL 2015