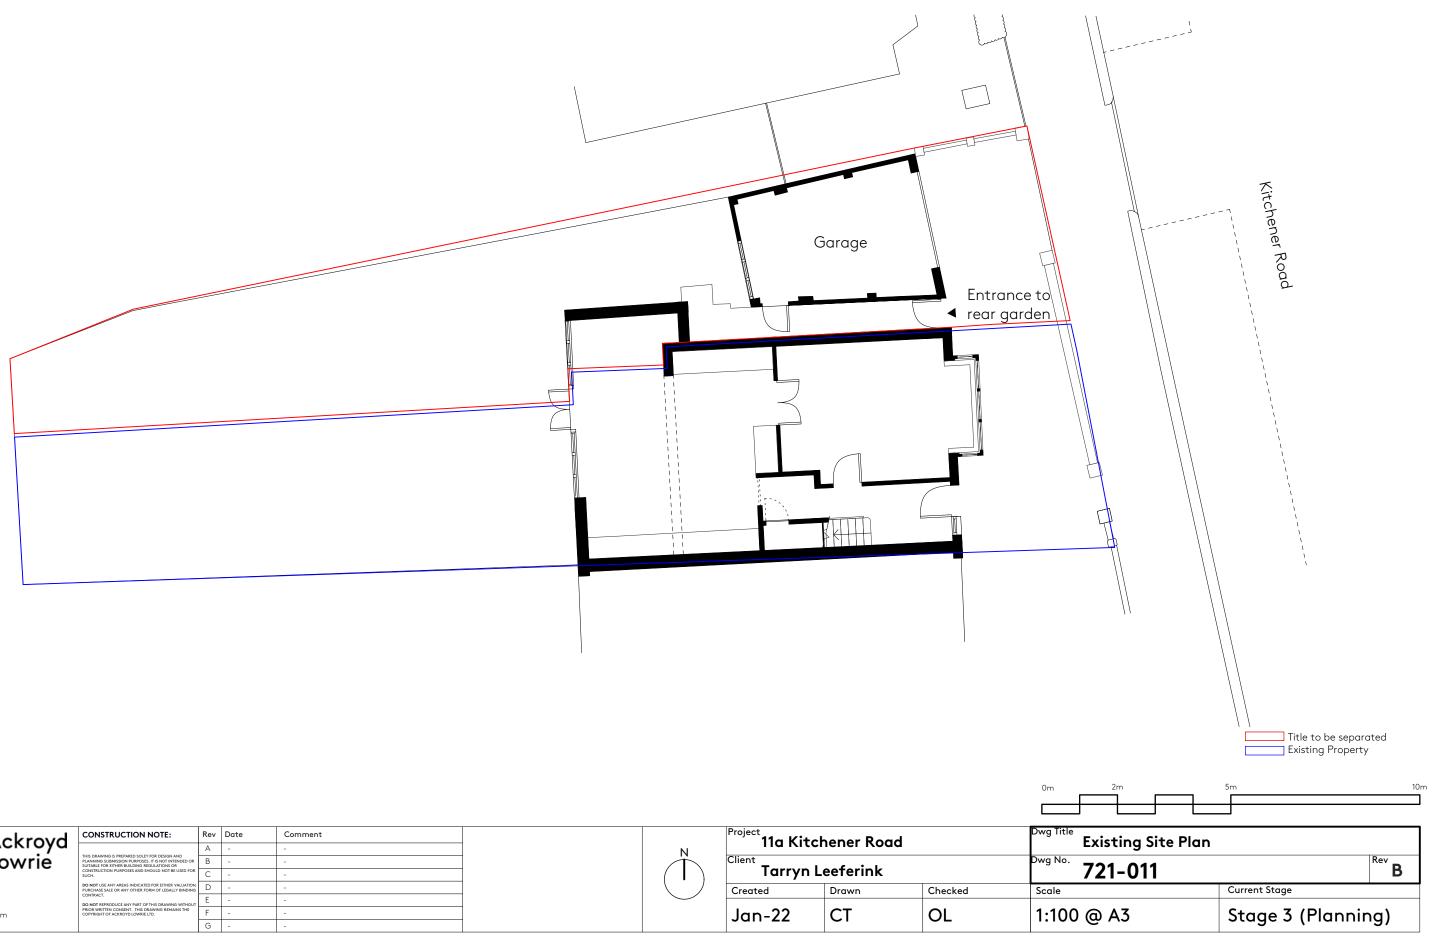

#### Description

The property consists of 1 x semi-detached house with a standalone garage to the side. The house is arranged as follows;

Ground floor: 2 rooms, kitchen and bathroom. First floor: 3 rooms and bathroom. Second floor: 1 room and bathroom.

To the rear is garden.

#### **Development**

Planning consent has been approved for the demolition of the garage and subdivision of the curtilage land and construction of a two-storey building to facilitate the creation of a self-contained dwellinghouse (1 x 1-bedroom). Works include front boundary wall treatment, provision of cycle/bin storage and associated landscaping. The approximate size of the house will be 65 square metres (700 square feet). Waltham Forest Planning Department reference 212965.