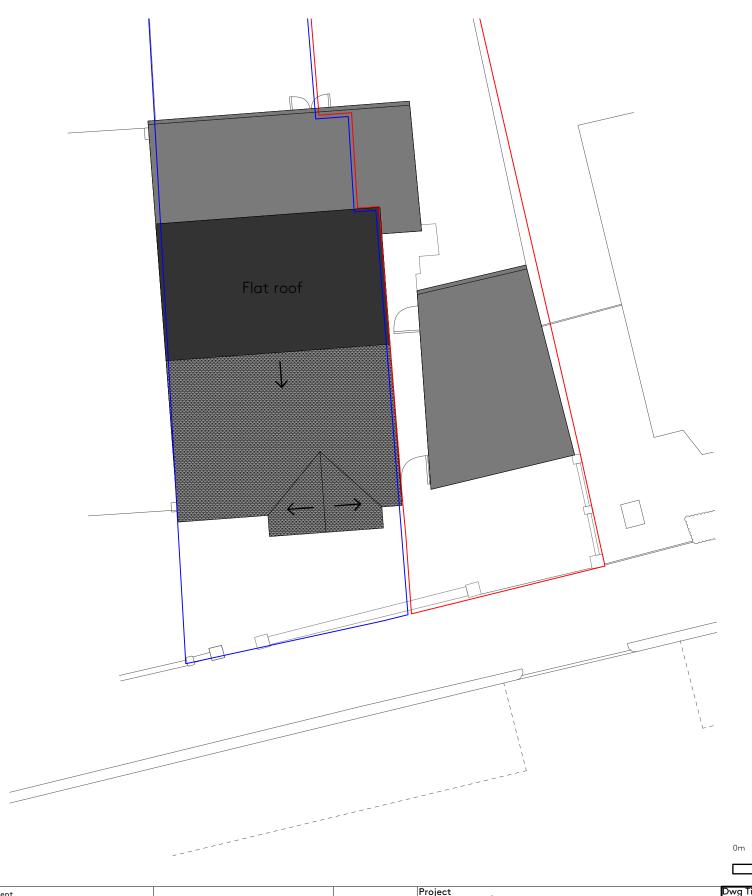

#### Description

The property consists of 1 x semi-detached house with a standalone garage to the side. The house is arranged as follows;

Ground floor: 2 rooms, kitchen and bathroom. First floor: 3 rooms and bathroom. Second floor: 1 room and bathroom.

To the rear is garden.