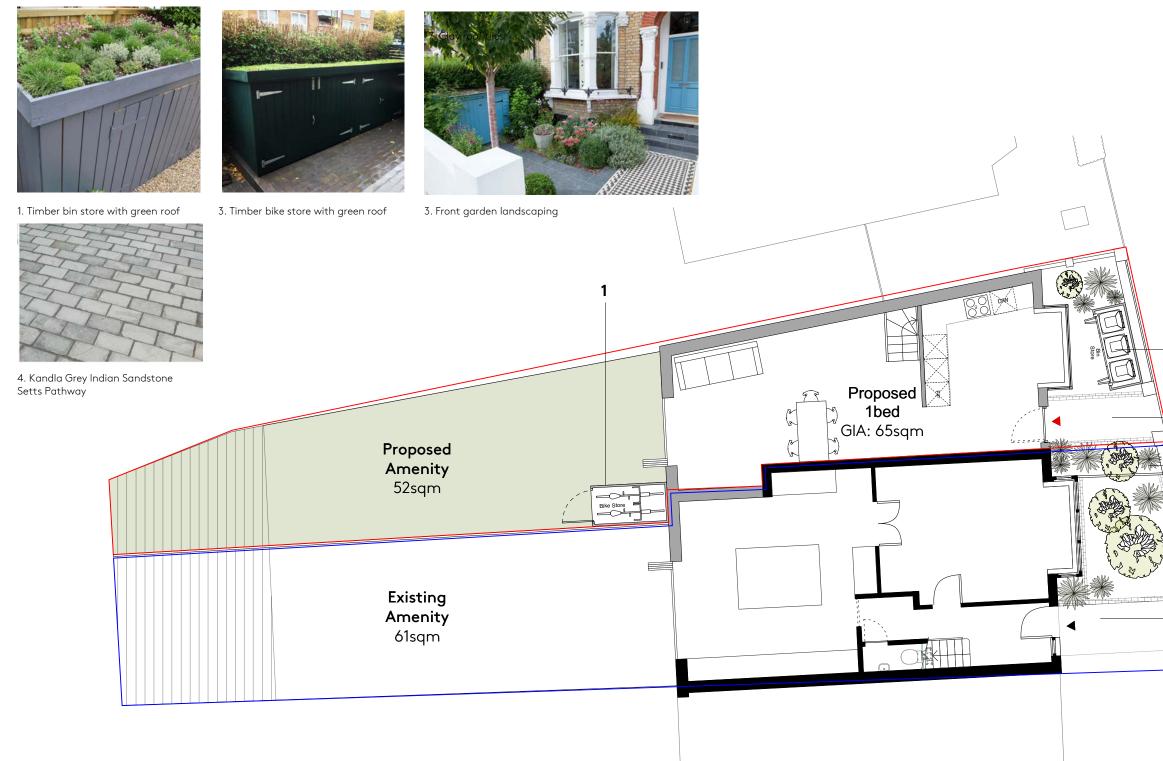

#### **Development**

Planning consent has been approved for the demolition of the garage and subdivision of the curtilage land and construction of a two-storey building to facilitate the creation of a self-contained dwellinghouse (1 x 1-bedroom). Works include front boundary wall treatment, provision of cycle/bin storage and associated landscaping. The approximate size of the house will be 65 square metres (700 square feet). Waltham Forest Planning Department reference 212965.