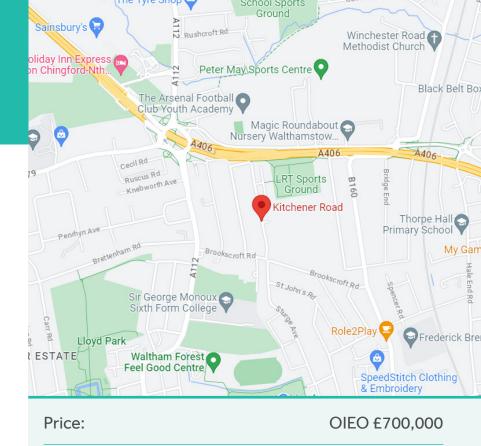

#### Location

The property is located on Kitchener Road, Walthamstow, E17. Walthamstow Central station which provides a regular service into central London via the London Underground (Victoria Line) and London Overground is 1.1 miles away. High Street, Walthamstow is 0.9 miles away which is the home to Walthamstow Market and The Mall Walthamstow. The A406 (North Circular) is approximately 0.3 miles away and provides access to the A10, A12 and M11. The area is well served by buses.

#### Terms

Offers are invited in excess of £700,000 for the freehold interest. All negotiations are strictly subject to contract.