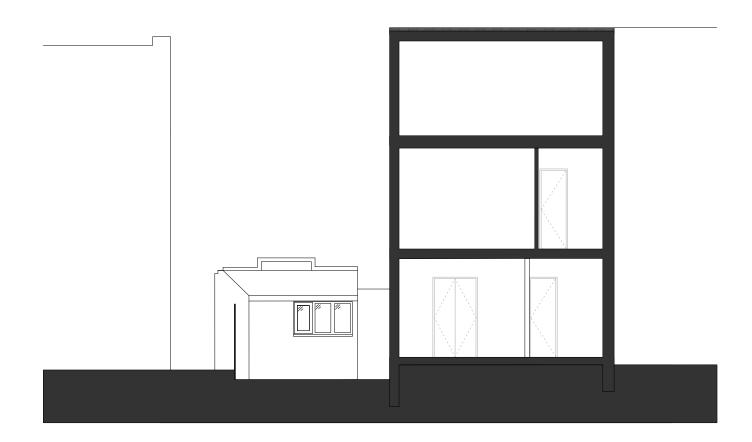

#### Description

The property consists of 1 x semi-detached house with a standalone garage to the side. The house is arranged as follows;

Ground floor: 2 rooms, kitchen and bathroom. First floor: 3 rooms and bathroom. Second floor: 1 room and bathroom.

To the rear is garden.