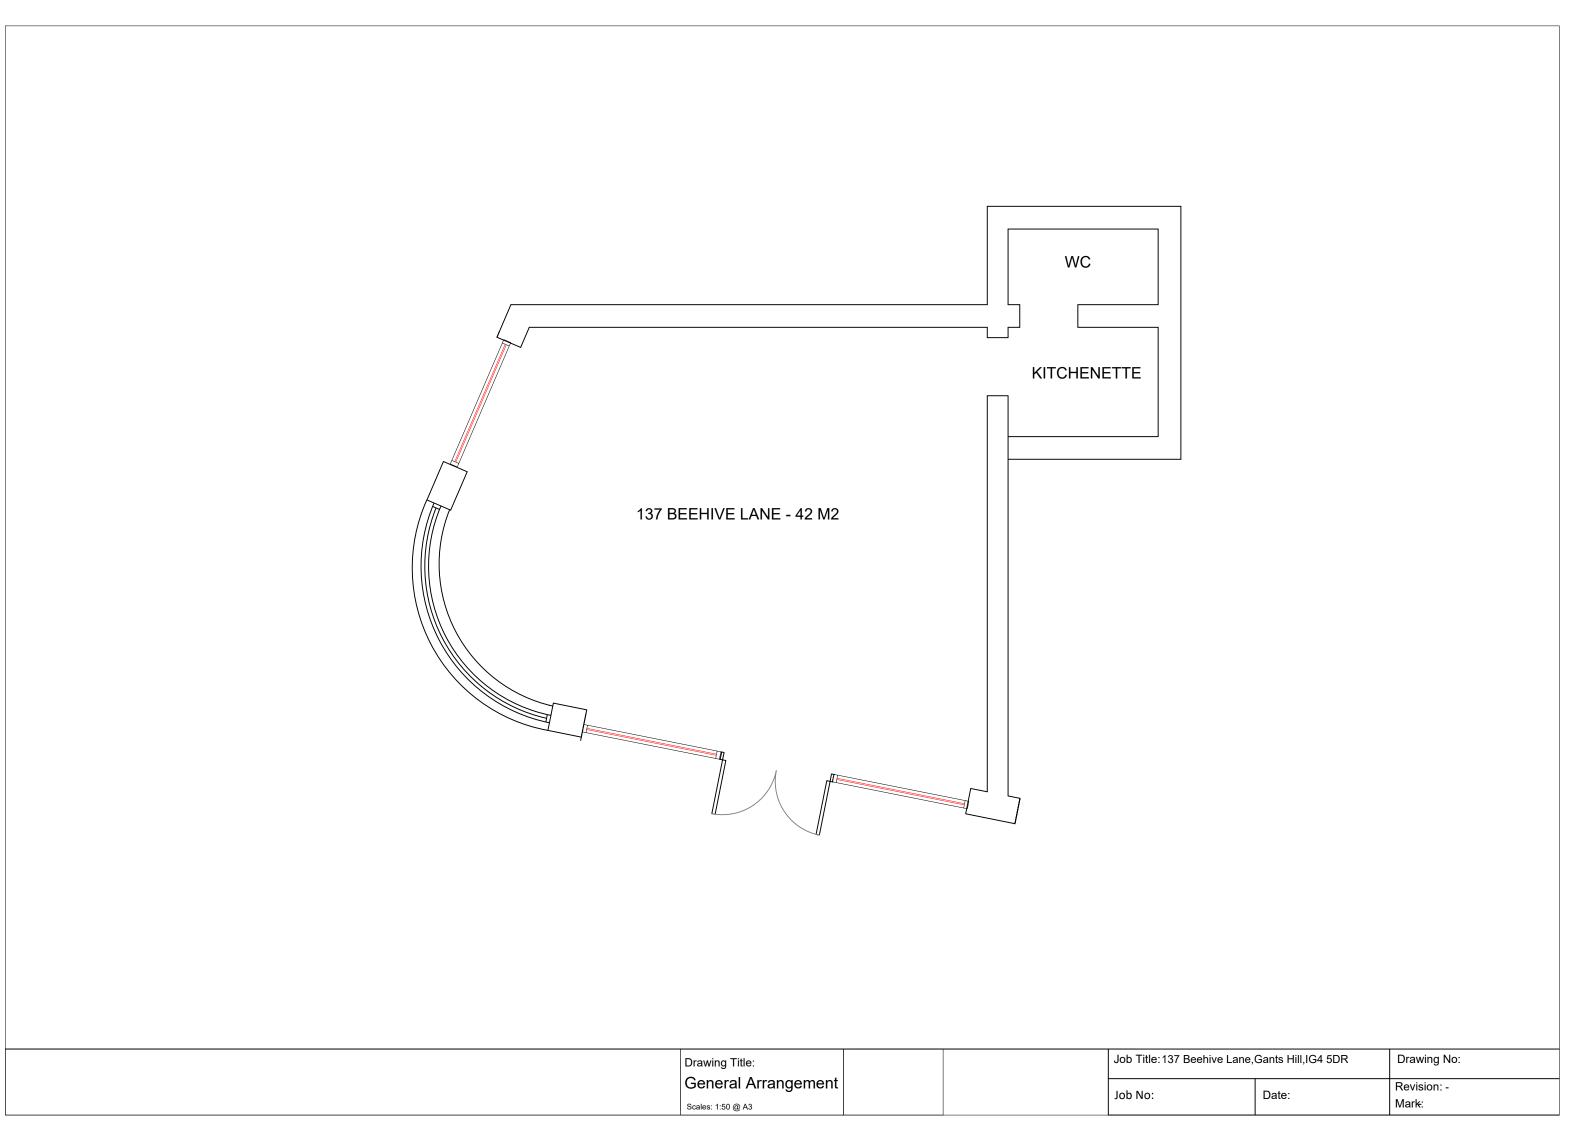

### **Description**

The property forms part of mixed-use development that is currently under construction. The development provides commercial space at ground floor level and 9 self-contained apartments in the upper floors. The unit available is 452 square feet (42 square metres). Measurements are provided on a Gross Internal Area basis. The unit will be handed over in shell and core condition ready for tenant fit out. We understand it benefits from Use Class E and subject to appropriate consents being obtained the landlord is willing to consider alternative uses.

Please note that the size given is approximate only and is taken from the planning drawings provided. All interested parties are advised to rely on their own inspection and survey.