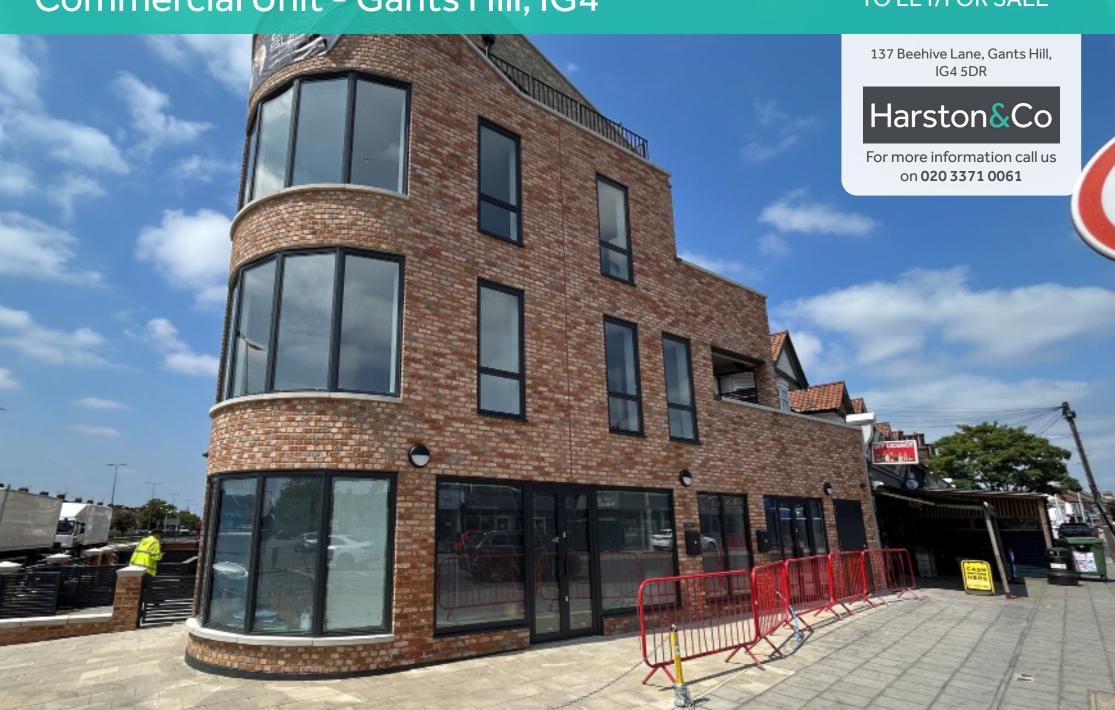

#### Location

The property is situated in a prominent location on Beehive Lane (B192) at the junction with Eastern Avenue (A12) in a popular residential and commercial area. Gants Hill station which is on the Central Line is 0.3 miles away to the east and provides a regular service into central London. Within the immediate surrounding area is a mix of independent traders, offices, and residential property. The area is well served by local bus routes.

### **Description**

The property forms part of mixed-use development that is currently under construction. The development provides commercial space at ground floor level and 9 self-contained apartments in the upper floors. The unit available is 452 square feet (42 square metres). Measurements are provided on a Gross Internal Area basis. The unit will be handed over in shell and core condition ready for tenant fit out. We understand it benefits from Use Class E and subject to appropriate consents being obtained the landlord is willing to consider alternative uses.