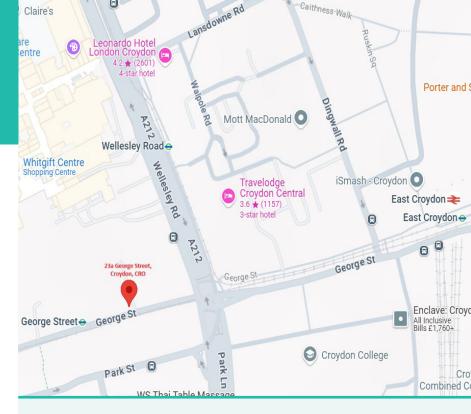

#### Location

Located within a mixed-use mews style development accessed from George Street. The pedestrianised archway access sits in between Rush Hair and Rush Beauty. Situated just 0.25 miles from East Croydon station which is one of the busiest public transport interchanges in the UK. Regular services provide direct access into Victoria station (17 minutes) and London Bridge station (13 minutes) which in turn link to the London Underground networks. For local travel, there are three tram routes available adjacent to the site which provides useful links from Croydon to Elmers End, Croydon to Beckenham Junction, and Wimbledon to New Addington. The area is well served by local bus routes.

Please note all times and distances given are approximate only.