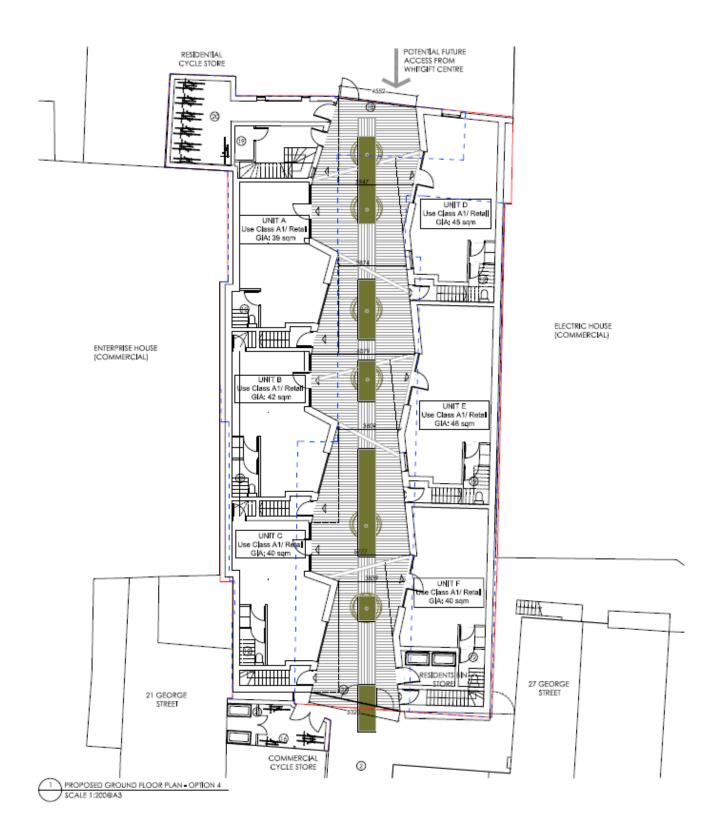

#### Description

The property forms part of a recently completed mews style mixed use development. The ground floor is arranged to provide 6 fully self-contained commercial units ranging from 420 square feet (39 square metres) to 516 square feet (48 square metres). They have recently been fitted out and are ready for immediate occupation. All units arranged as 2 rooms and have kitchen and bathroom facilities. The landlord will consider any use that falls under A1, A2, B1a/b/B1c.