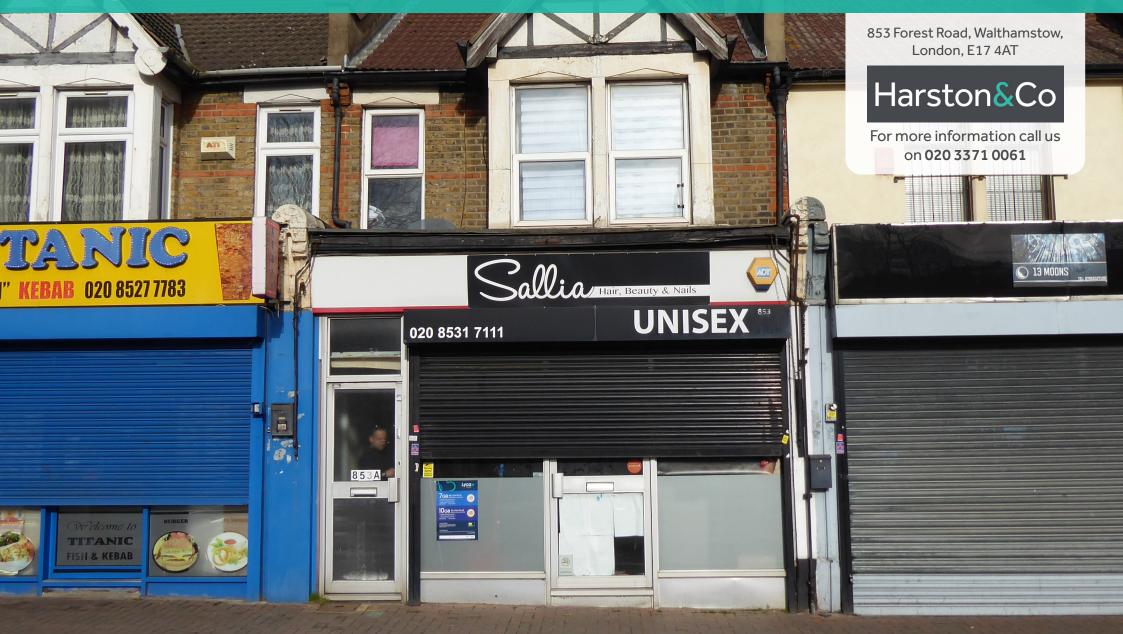

#### Location

The property is located on Forest Road close to the junction with Fulbourne Road and Wood Street. Wood Street train station is 0.4 miles away providing a direct service to London Liverpool Street. The area is well served by buses.

#### Description

A ground-floor commercial unit measuring approximately 213 square feet (19.76 square metres). The property benefits from electric shutters, kitchenette, and a w/c. We understand the property has class E planning consent. It would be suitable for a range of uses subject to obtaining the appropriate consents.