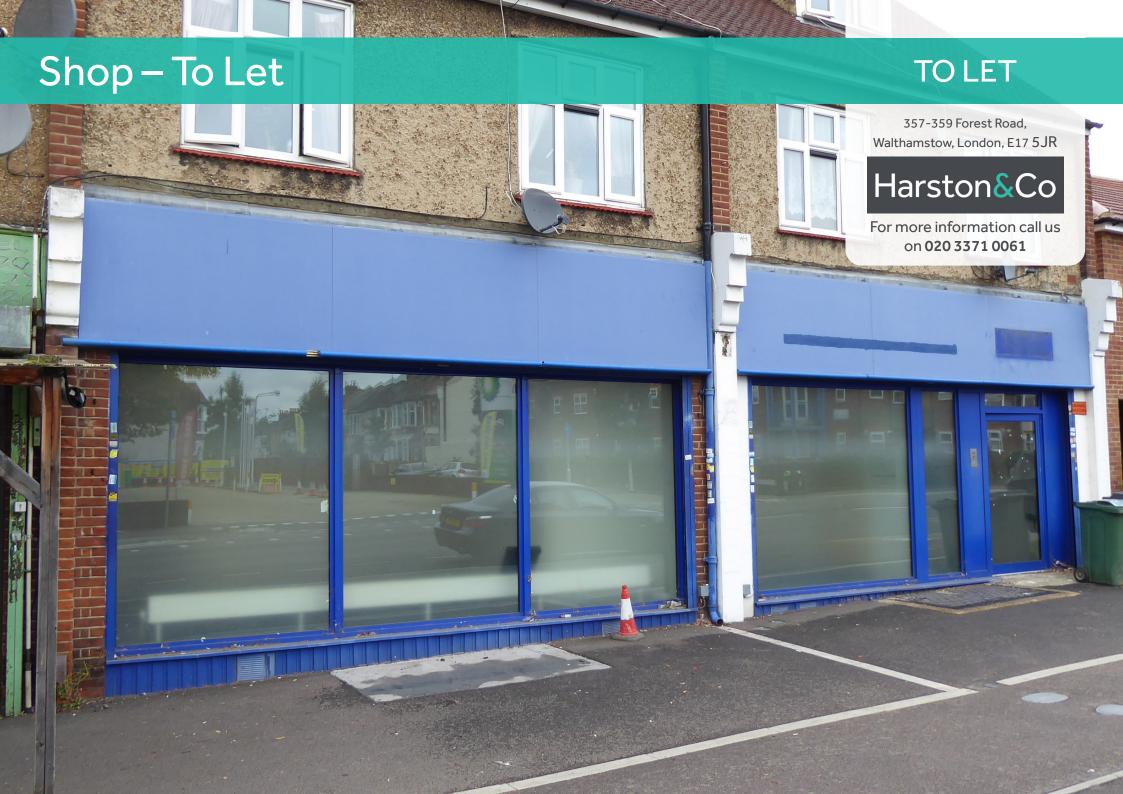

## Description

A ground floor commercial unit most recently occupied by the Metropolitan Police service. The property is arranged over ground floor plus basement and measures;

Ground Floor = 1,247 square feet (115.86 square metres) Basement = 1,057 square feet (98.21 square metres)