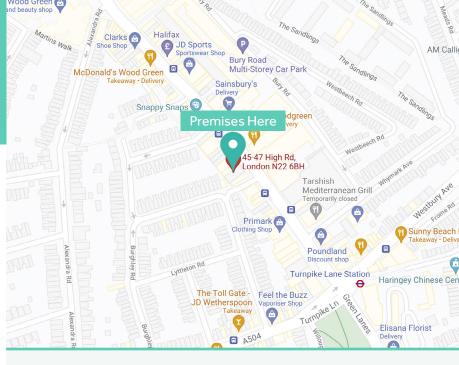

#### Location

Wood Green is a densely populated North London suburb located 8 miles north of Central London and is one of the major retail centres of North London. The property is situated in a prime position on High Road, Wood Green (A105) close to Barclays, Santander, Sainsbury's, Paddy Power, Greggs Bakery and Savers, along with a range of independent traders. Turnpike Lane tube station is 0.1 miles away and is on the Piccadilly line. The area is well served by buses. The High Road (A105) runs through the heart of Wood Green and provides links to the North Circular Road (A406) 1.25 miles to the north and Central London to the south.