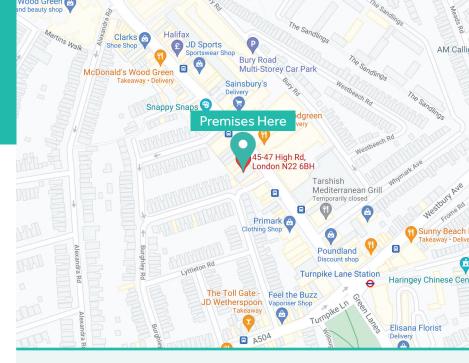

## 45-47 High Road, Wood Green, N22 6BH

2630

20

e - Iced Coffee - Hot chocolate - Tea

594

#### **Executive Summary**

- Situated on High Road, Wood Green (A105) surrounded by a number of well-known occupiers
- Arranged over ground measuring approximately 1,691 square feet (157.2 square metres)
- Turnpike Lane tube station is 0.1 miles away and is on the Piccadilly line
- Available with a new lease and no premium
- EPC Rating To Be Assessed

#### Location

Wood Green is a densely populated North London suburb located 8 miles north of Central London and is one of the major retail centres of North London. The property is situated in a prime position on High Road, Wood Green (A105) close to Barclays, Santander, Sainsbury's, Paddy Power, Greggs Bakery and Savers, along with a range of independent traders. Turnpike Lane tube station is 0.1 miles away and is on the Piccadilly line. The area is well served by buses. The High Road (A105) runs through the heart of Wood Green and provides links to the North Circular Road (A406) 1.25 miles to the north and Central London to the south.