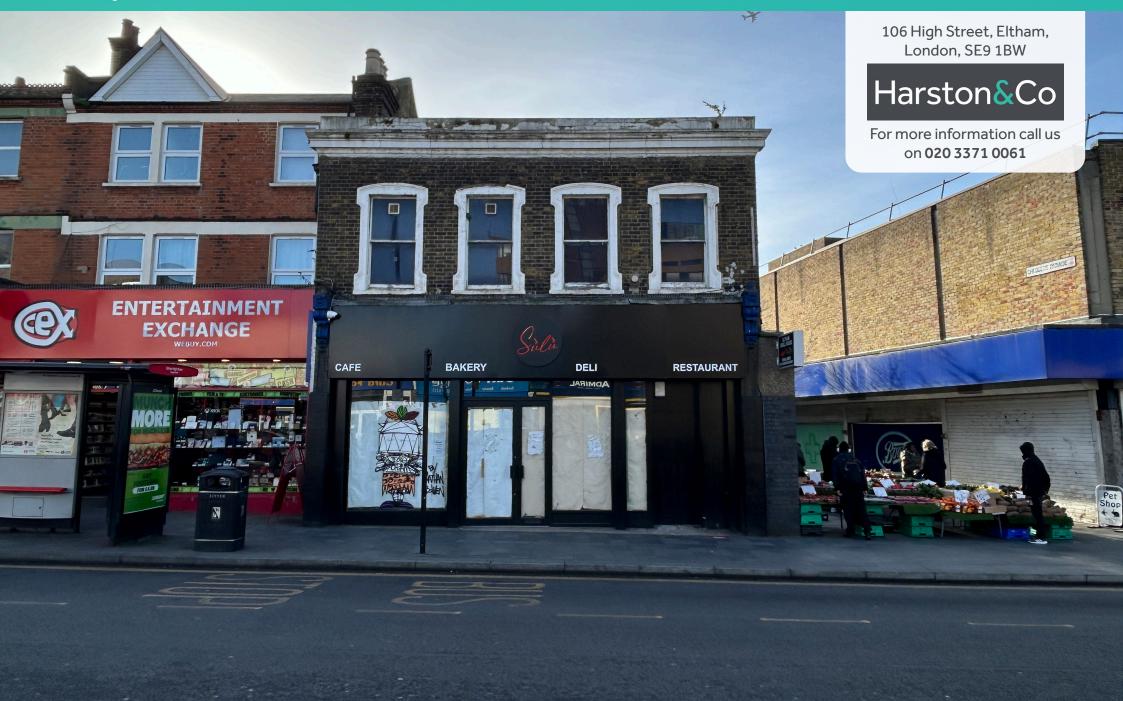

#### Location

Eltham is a suburb in South East London within the Royal Borough of Greenwich. The property is situated in a prominent position on the High Street close to Boots, McDonald's, Natwest, Marks & Spencer and TK Maxx. Eltham railway station is 0.4 miles away and is on the Southeastern line providing services to London Victoria, London Charing Cross and London Cannon Street. The area is well served by buses. Access to the A2 is 0.4 miles away whilst the A20 is 1 mile away. Please note all times and distances given are approximate only.

#### Description

A ground floor commercial unit measuring approximately 1,382 square feet (128.44 square metres), which benefits from a small yard to the rear. We understand that it has Use Class E planning consent, although we strongly advise all interested parties to make their own enquiries with the London Borough of Greenwich planning department regarding its permitted use. Subject to appropriate consents being obtained the landlord is willing to consider a range of uses.