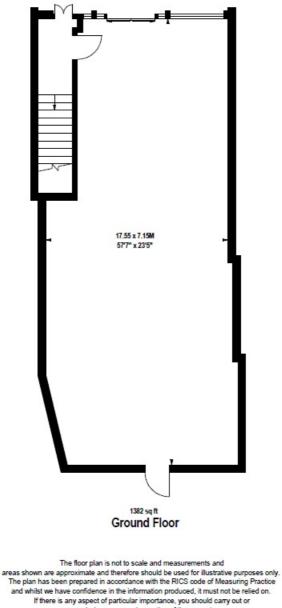

#### Highlights

- Situated in the heart of High Street, Eltham surrounded by a number of well-known occupiers
- A ground floor commercial unit measuring approximately 1,382 square feet (128.44 square metres).
- Eltham railway station is approximately 0.4 miles away providing a direct service to a number of London stations
- Available with a new lease and no premium
- EPC Rating D

#### Description

A ground floor commercial unit measuring approximately 1,382 square feet (128.44 square metres), which benefits from a small yard to the rear. We understand that it has Use Class E planning consent, although we strongly advise all interested parties to make their own enquiries with the London Borough of Greenwich planning department regarding its permitted use. Subject to appropriate consents being obtained the landlord is willing to consider a range of uses.

Please note that these sizes given are approximate only and all interested parties are advised to rely on their own inspection and survey.