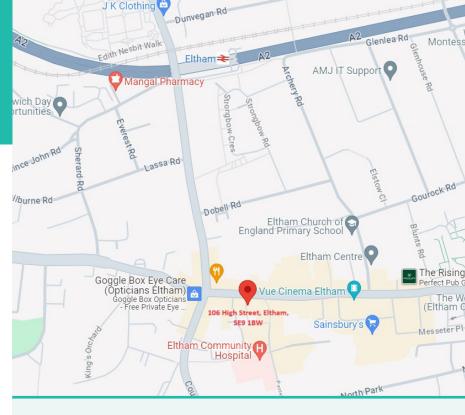

#### Location

Eltham is a suburb in South East London within the Royal Borough of Greenwich. The property is situated in a prominent position on the High Street close to Boots, McDonald's, Natwest, Marks & Spencer and TK Maxx. Eltham railway station is 0.4 miles away and is on the Southeastern line providing services to London Victoria, London Charing Cross and London Cannon Street. The area is well served by buses. Access to the A2 is 0.4 miles away whilst the A20 is 1 mile away. Please note all times and distances given are approximate only.