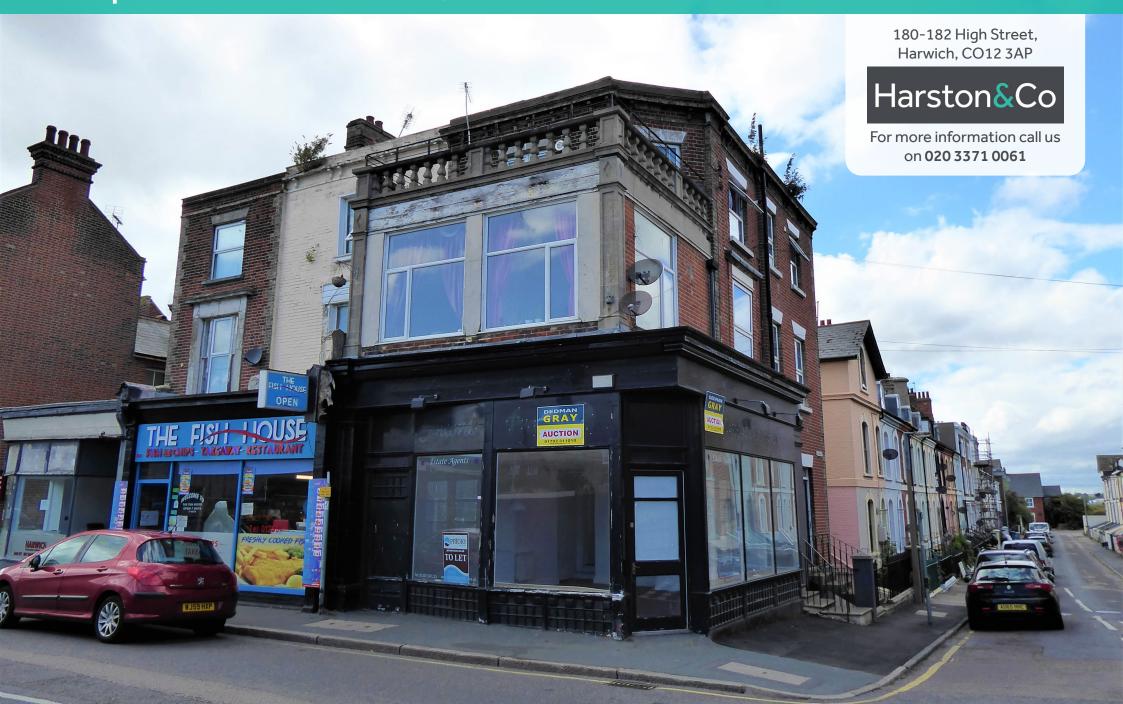

# Shop To Let - Harwich, CO12

#### Location

The property is located on High Street, Harwich and Victoria Street. Dovercourt train station is 0.1 miles away providing a direct service to London Liverpool Street. The area is well served by buses.

# **Description**

A ground floor lock up shop with an open plan layout that measures approximately 632 square feet (58.7 square metres). The property is suitable for a range of uses, subject to appropriate consents being obtained.