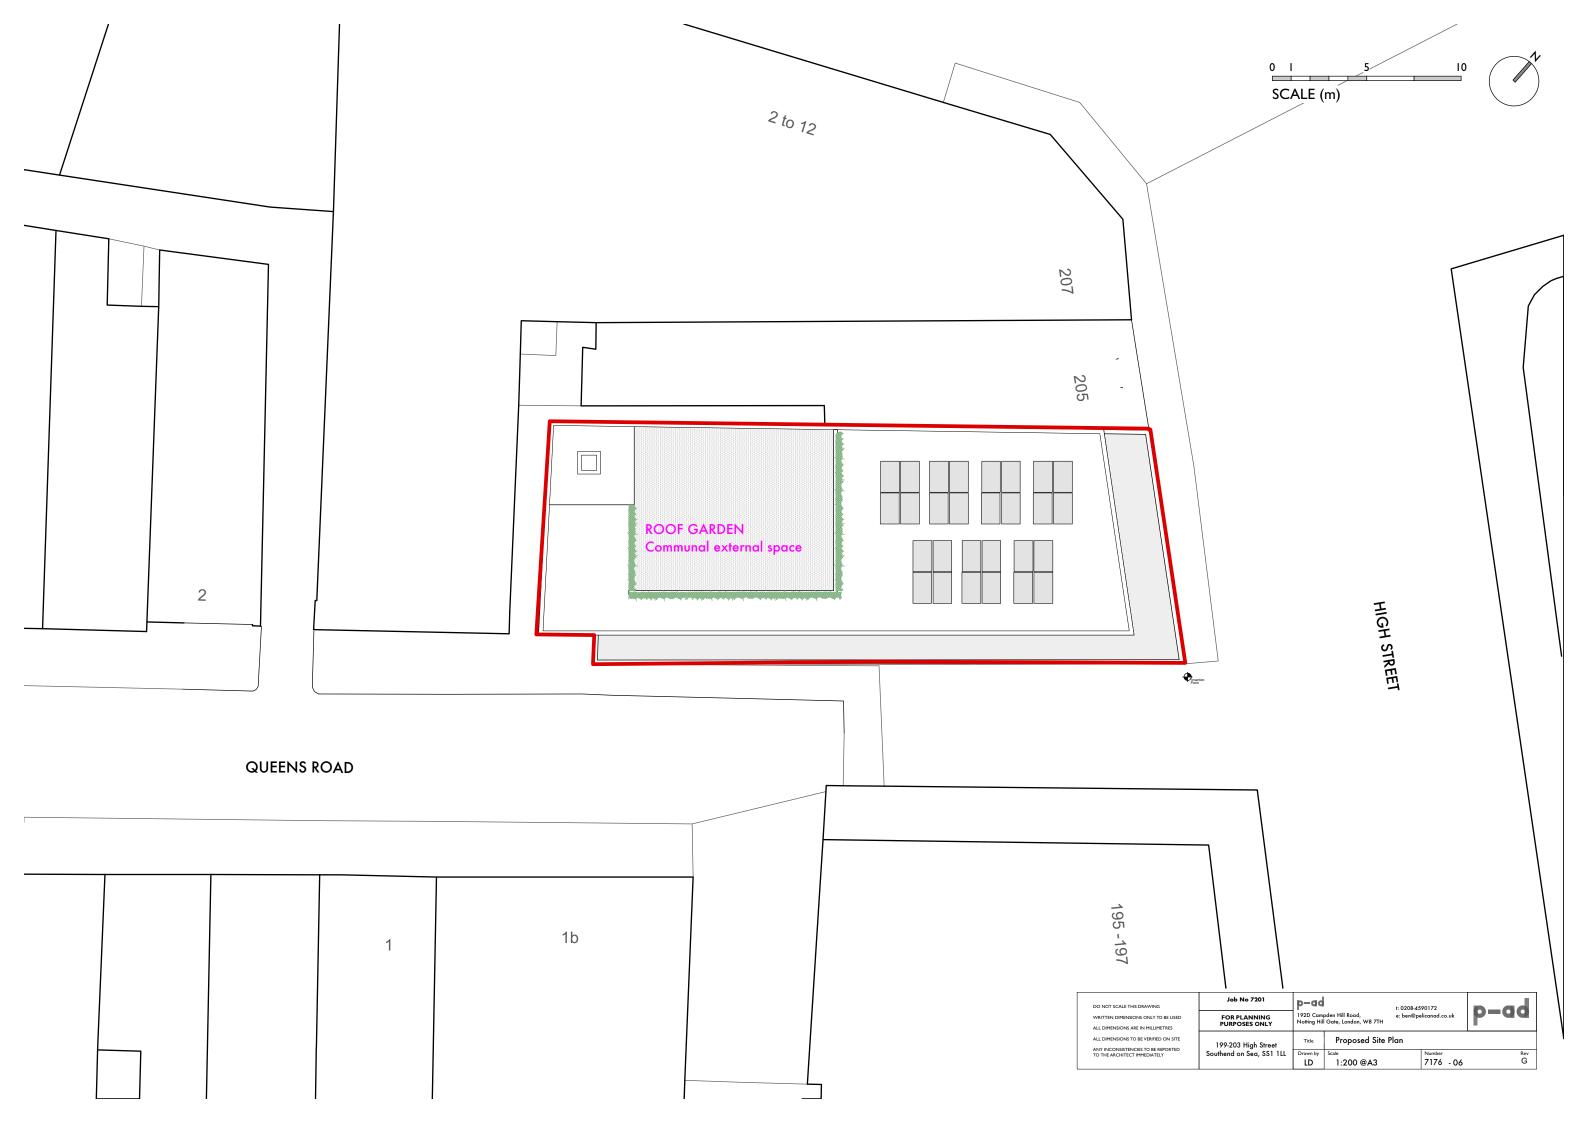

| Job No 7201                   | p-ad     |                                           | t: 0208-4590172<br>e: ben@pelicanad.co.uk |           | p-ad |  |
|-------------------------------|----------|-------------------------------------------|-------------------------------------------|-----------|------|--|
| FOR PLANNING<br>PURPOSES ONLY |          | pden Hill Road,<br>I Gate, London, W8 7TH |                                           |           |      |  |
| 199-203 High Street           | Title    | Proposed Roof P                           | lan                                       |           |      |  |
| Southend on Sea, SS1 1LL      | Drawn by | Scale                                     |                                           | Number    | Rev  |  |
|                               | LD       | 1:100 @A3                                 |                                           | 7176 - 10 | G    |  |

SCALE (m)

DO NOT SCALE THIS DRAWING WRITTEN DIMENSIONS ONLY TO BE USED ALL DIMENSIONS ARE IN MILLIMETRES ALL DIMENSIONS TO BE VERIFIED ON SITE ANY INCONSISTENCIES TO BE REPORTED TO THE ARCHITECT IMMEDIATELY