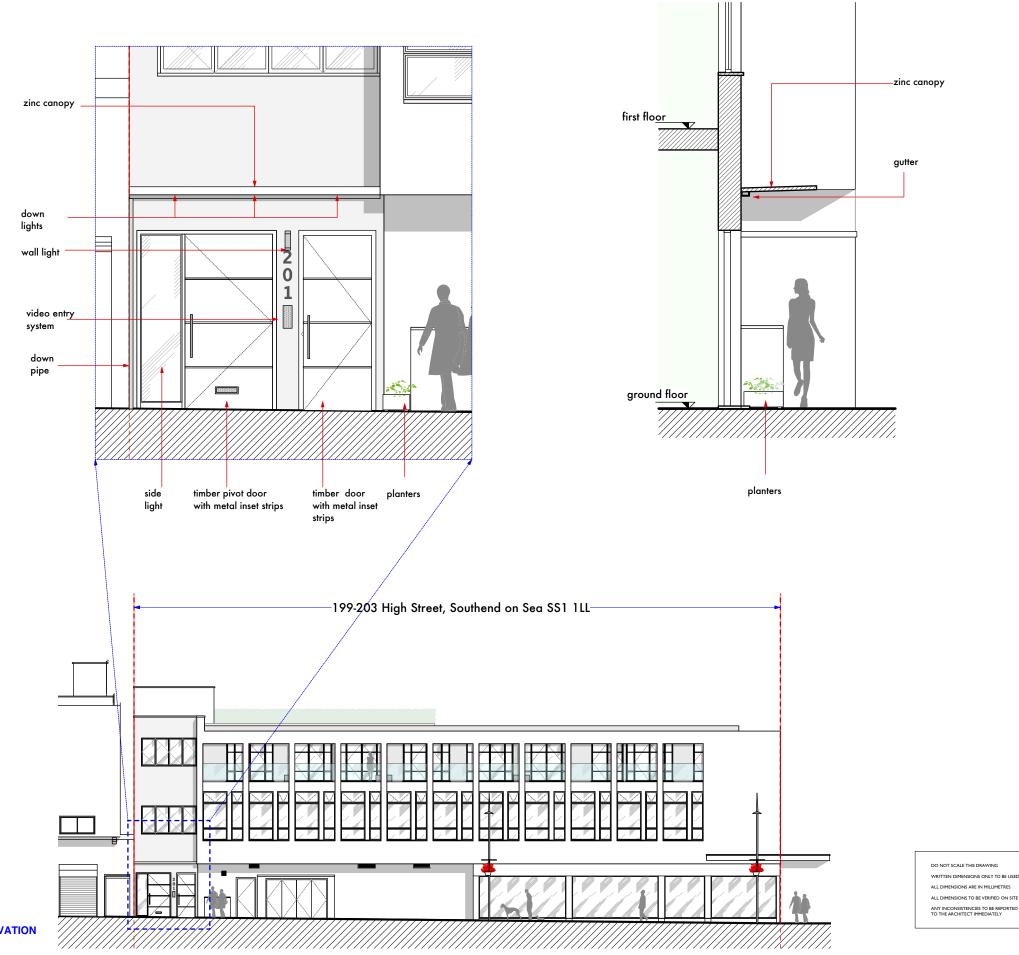

## **ENTRANCE STUDY**

| Job No 7201                   | <b>p-ad</b><br>192D Campden Hill Road,<br>Notting Hill Gate, London, WB 7TH |                   | t: 0208-4590172        | p-ad     |  |
|-------------------------------|-----------------------------------------------------------------------------|-------------------|------------------------|----------|--|
| FOR PLANNING<br>PURPOSES ONLY |                                                                             |                   | e: ben@pelicanad.co.uk |          |  |
| 199-203 High Street           | Title                                                                       | Entrance study    |                        |          |  |
| Southend on Sea, SS1 1LL      | Drawn by<br>LD                                                              | Scale<br>1:50 @A3 | Number<br>7176 - 16    | Rev<br>G |  |