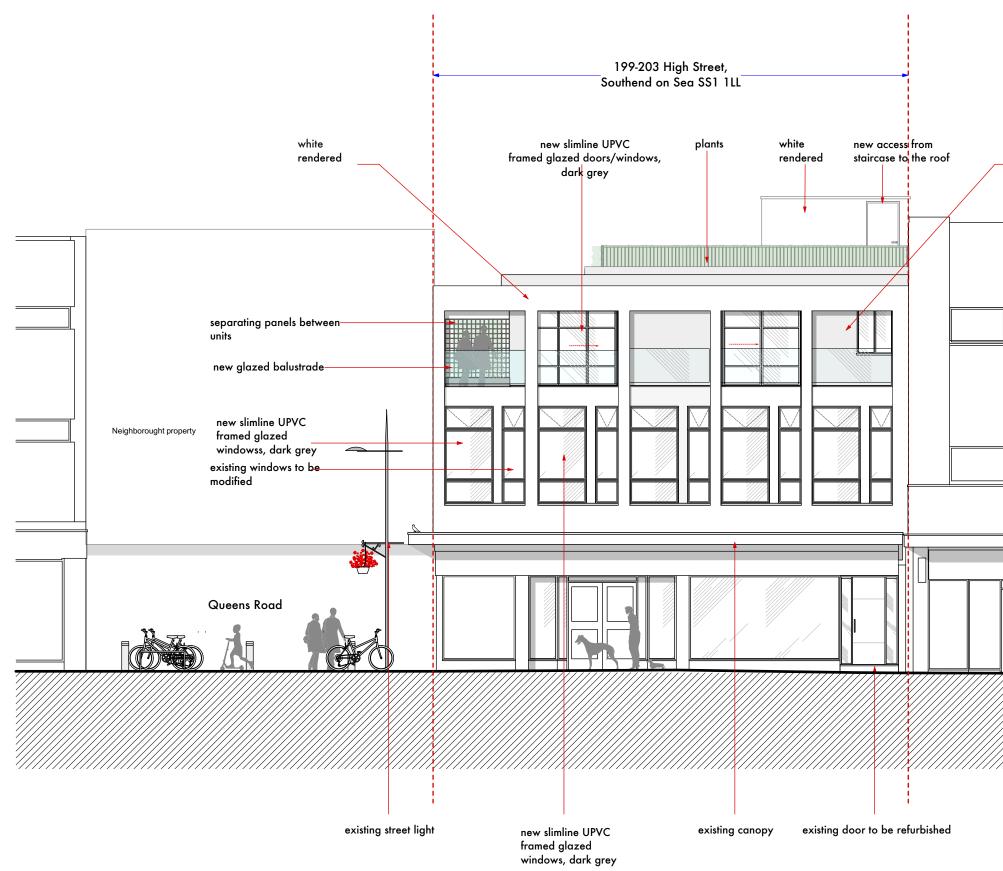

### **FENESTRATION DETAIL**

| Job No 7201                   | p-ad     |                                           | t: 0208-4590172 |                | n_ad |  |
|-------------------------------|----------|-------------------------------------------|-----------------|----------------|------|--|
| FOR PLANNING<br>PURPOSES ONLY |          | pden Hill Road,<br>I Gate, London, W8 7TH | e: ben@p        | elicanad.co.uk | p-uu |  |
| 199-203 High Street           | Title    | Fenestration stud                         | ły              |                |      |  |
| Southend on Sea, SS1 1LL      | Drawn by | Scale                                     |                 | Number         | Rev  |  |
|                               | LD       | 1:50 @A3                                  |                 | 7176 - 15      | G    |  |

3m

0 0.5m 1m 2m

PROPOSED SIDE ELEVATION NTS