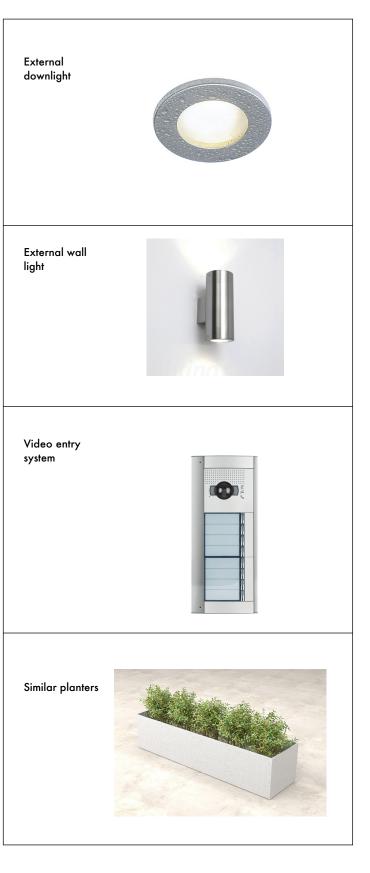

## **ENTRANCE STUDY**

| Job No 7201                   | <b>p-ad</b><br>192D Campden Hill Road,<br>Notting Hill Gate, London, WB 7TH |                   | t: 0208-4590172        | p-ad     |  |
|-------------------------------|-----------------------------------------------------------------------------|-------------------|------------------------|----------|--|
| FOR PLANNING<br>PURPOSES ONLY |                                                                             |                   | e: ben@pelicanad.co.uk |          |  |
| 199-203 High Street           | Title                                                                       | Entrance study    |                        |          |  |
| Southend on Sea, SS1 1LL      | Drawn by<br>LD                                                              | Scale<br>1:50 @A3 | Number<br>7176 - 16    | Rev<br>G |  |