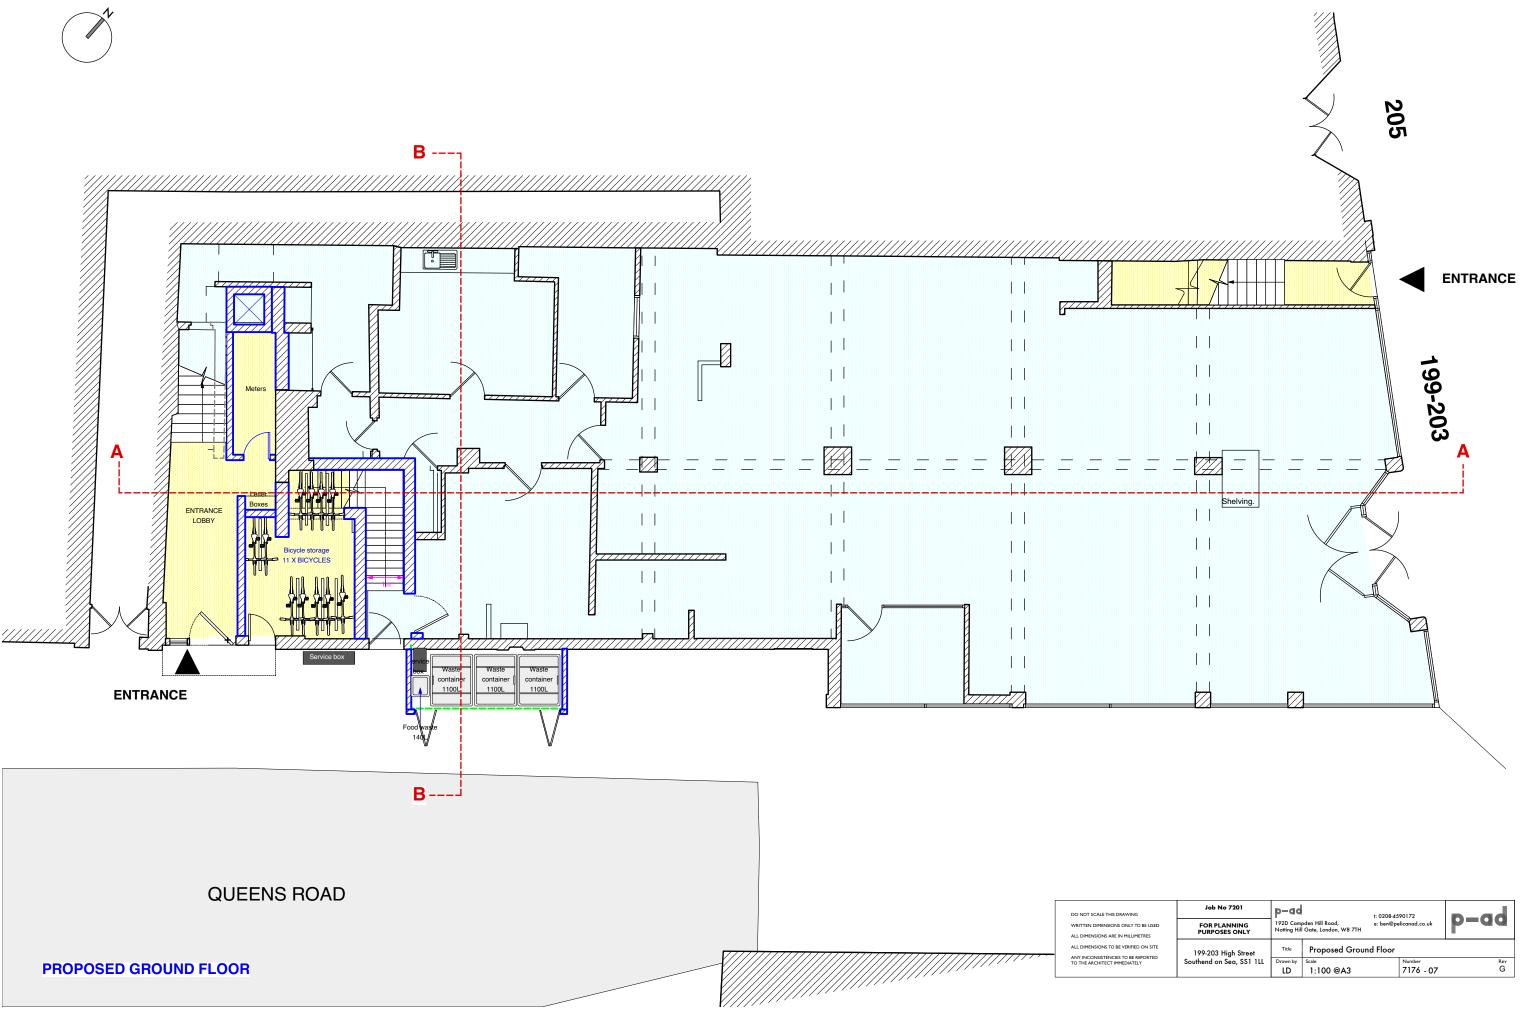

## **GROUND FLOOR**

| Job No 7201                   | p-ad                                                         |                    | t: 0208-45             |                     | p-ad     |  |
|-------------------------------|--------------------------------------------------------------|--------------------|------------------------|---------------------|----------|--|
| FOR PLANNING<br>PURPOSES ONLY | 192D Campden Hill Road,<br>Notting Hill Gate, London, W8 7TH |                    | e: ben@pelicanad.co.uk |                     | P-44     |  |
| 199-203 High Street           | Title                                                        | Proposed Groun     | d Floor                |                     |          |  |
| Southend on Sea, SS1 1LL      | Drawn by                                                     | Scale<br>1:100 @A3 |                        | Number<br>7176 - 07 | Rev<br>G |  |

DO NOT SCALE THS DRAWING WRITTEN DIMENSIONS ONLY TO BE USED ALL DIMENSIONS ARE IN MILLIMETRES ALL DIMENSIONS TO BE VERIFED ON SITE ANY INCONSITENCIES TO BE REPORTED TO THE ARCHITECT IMMEDIATELY