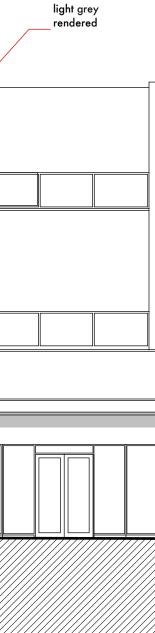

### **FENESTRATION DETAIL**

| Job No 7201                   | p-ad     |                                           | t: 0208-4590172 |                | n_ad |  |
|-------------------------------|----------|-------------------------------------------|-----------------|----------------|------|--|
| FOR PLANNING<br>PURPOSES ONLY |          | pden Hill Road,<br>I Gate, London, W8 7TH | e: ben@p        | elicanad.co.uk | p-uu |  |
| 199-203 High Street           | Title    | Fenestration stud                         | ły              |                |      |  |
| Southend on Sea, SS1 1LL      | Drawn by | Scale                                     |                 | Number         | Rev  |  |
|                               | LD       | 1:50 @A3                                  |                 | 7176 - 15      | G    |  |