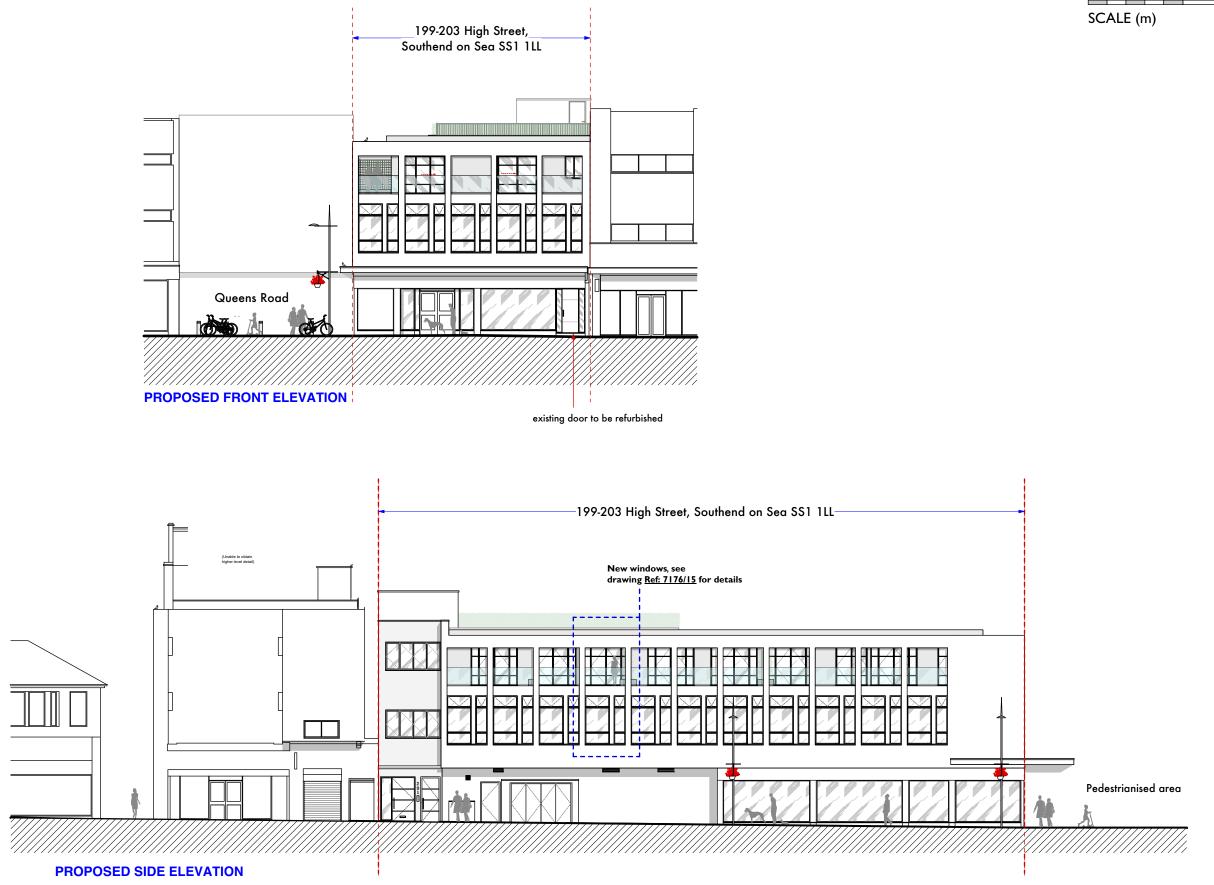

1

DO NOT SCALE THIS DRAWING WRITTEN DIMENSIONS ONLY TO BE USED ALL DIMENSIONS ARE IN MILIMETRES ALL DIMENSIONS TO BE VERIFIED ON SITE ANY INCONSISTENCIES TO BE REPORTED TO THE ARCHTECT IMPEDIATELY

| Job No 7201                   | p-ad     | t: 020                                           | 08-4590172        | n-ad     |  |
|-------------------------------|----------|--------------------------------------------------|-------------------|----------|--|
| FOR PLANNING<br>PURPOSES ONLY |          | pden Hill Road, e: ber<br>I Gate, London, W8 7TH | n@pelicanad.co.uk | p-uu     |  |
| 199-203 High Street           | Title    | Proposed front and s                             | ide elevation     |          |  |
| Southend on Sea, SS1 1LL      | Drawn by | Scale<br>1:200 @A3                               | Number<br>7176-12 | Rev<br>G |  |

DO NOT SCALE THIS DRAWING WRITTEN DIMENSIONS ONLY TO BE USED ALL DIMENSIONS ARE IN MILLIMETRES ALL DIMENSIONS TO BE VERIFED ON SITE ANY INCONSISTENCIES TO BE REPORTED TO THE ARCHITECT IMEDIATELY

#### **PROPOSED FRONT ELEVATION**

| Job No 7201                   | p-ad     | - t: C                                         | 0208-4590172        | p-ad     |  |
|-------------------------------|----------|------------------------------------------------|---------------------|----------|--|
| FOR PLANNING<br>PURPOSES ONLY |          | pden Hill Road, e:  <br>  Gate, London, W8 7TH | ben@pelicanad.co.uk |          |  |
| 199-203 High Street           | Title    | Proposed front eleve                           | ation               |          |  |
| Southend on Sea, SS1 1LL      | Drawn by | Scale<br>1:100 @A3                             | Number<br>7176 - 13 | Rev<br>G |  |

**PROPOSED SIDE ELEVATION** 

DO NOT SCALE THIS DRAWING WRITTEN DIMENSIONS ONLY TO BE USED ALL DIMENSIONS ARE IN MILLIMETRES ALL DIMENSIONS TO BE VERIFIED ON SITE ANY INCONSISTENCIES TO BE REPORTED TO THE ARCHITECT IMMEDIATELY

|                               | p-aa     |                                           | t: 0208-45 | 90172               | <b>D</b> - <b>A</b> |          |
|-------------------------------|----------|-------------------------------------------|------------|---------------------|---------------------|----------|
| FOR PLANNING<br>PURPOSES ONLY |          | pden Hill Road,<br>I Gate, London, W8 7TH | e: ben@pe  | licanad.co.uk       | <b>P</b> -4         |          |
| 199-203 High Street           | Title    | Proposed side ele                         | evation    |                     |                     |          |
| Southend on Sea, SS1 1LL      | Drawn by | Scale<br>1:100 @A3                        |            | Number<br>7176 - 14 |                     | Rev<br>G |