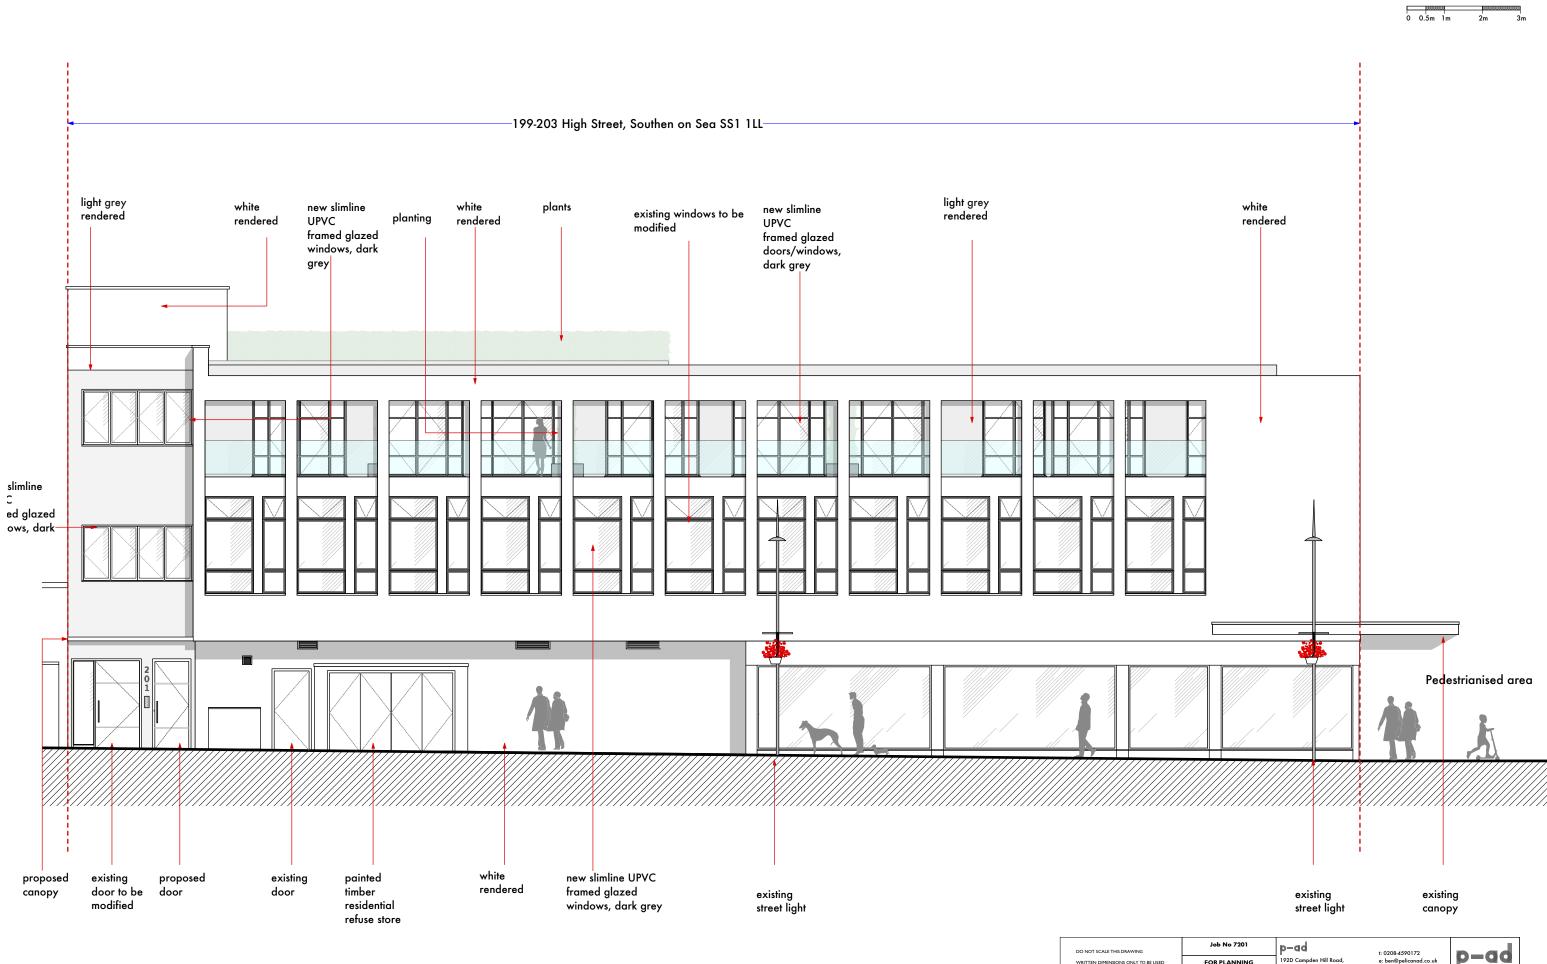

#### **PROPOSED FRONT ELEVATION**

| Job No 7201                   | p-ad     | - t: C                                         | 0208-4590172        | p-ad     |  |
|-------------------------------|----------|------------------------------------------------|---------------------|----------|--|
| FOR PLANNING<br>PURPOSES ONLY |          | pden Hill Road, e:  <br>  Gate, London, W8 7TH | ben@pelicanad.co.uk |          |  |
| 199-203 High Street           | Title    | Proposed front eleve                           | ation               |          |  |
| Southend on Sea, SS1 1LL      | Drawn by | Scale<br>1:100 @A3                             | Number<br>7176 - 13 | Rev<br>G |  |