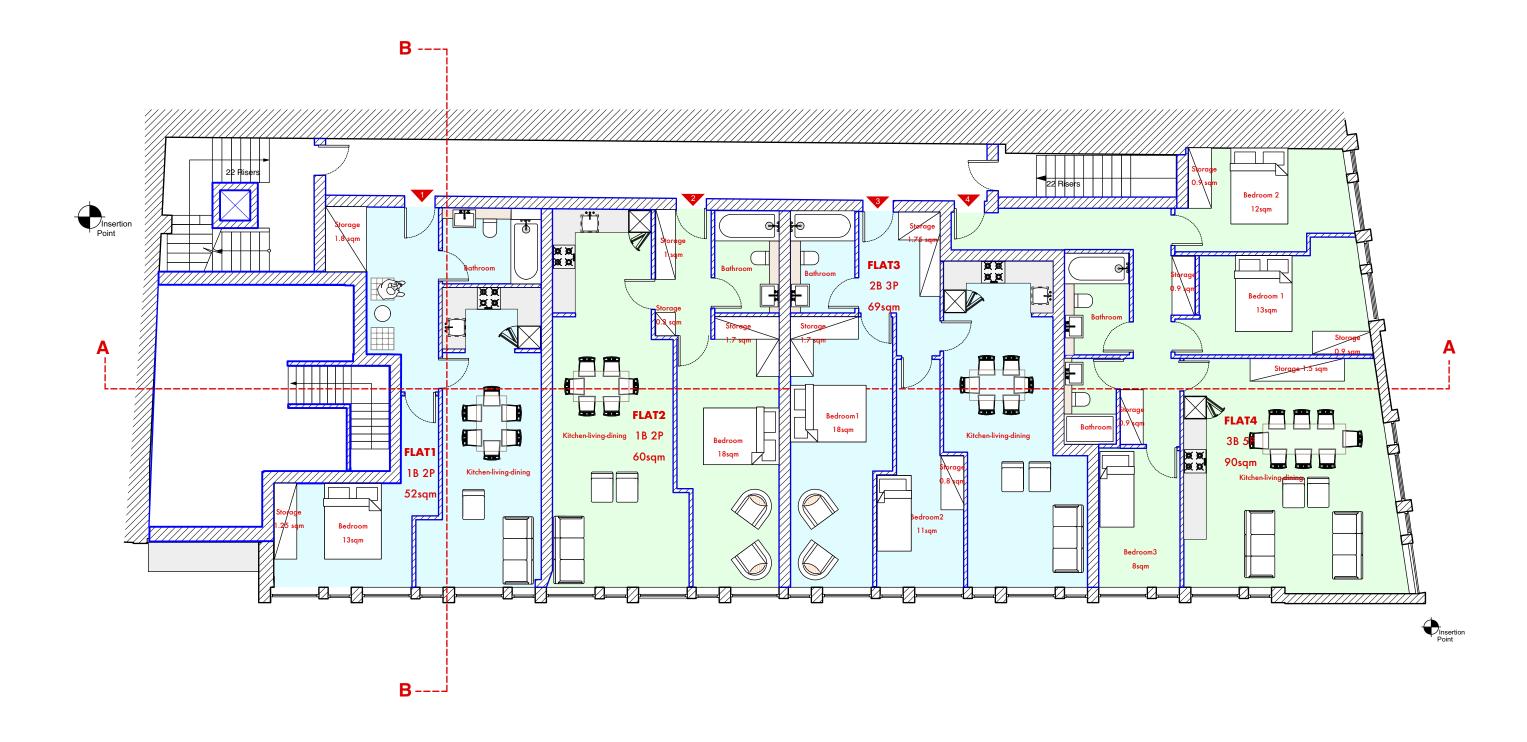

# FIRST FLOOR

| Job No 7201                   | p-ad                                                         |                    | t: 0208-4590172        |                     | n_ad     |  |
|-------------------------------|--------------------------------------------------------------|--------------------|------------------------|---------------------|----------|--|
| FOR PLANNING<br>PURPOSES ONLY | 192D Campden Hill Road,<br>Notting Hill Gate, London, W8 7TH |                    | e: ben@pelicanad.co.uk |                     | p-dd     |  |
| 199-203 High Street           | Title                                                        | Proposed First F   | loor                   |                     |          |  |
| Southend on Sea, SS1 1LL      | Drawn by                                                     | Scale<br>1:100 @A3 |                        | Number<br>7176 - 08 | Rev<br>G |  |

DO NOT SCALE THS DRAWING WRITTEN DIMENSIONS ONLY TO BE USED ALL DIMENSIONS ARE IN MILLIMETRES ALL DIMENSIONS TO BE VERIFED ON SITE ANY INCONSISTENCIES TO BE REPORTED TO THE ARCHITECT IMMEDIATELY