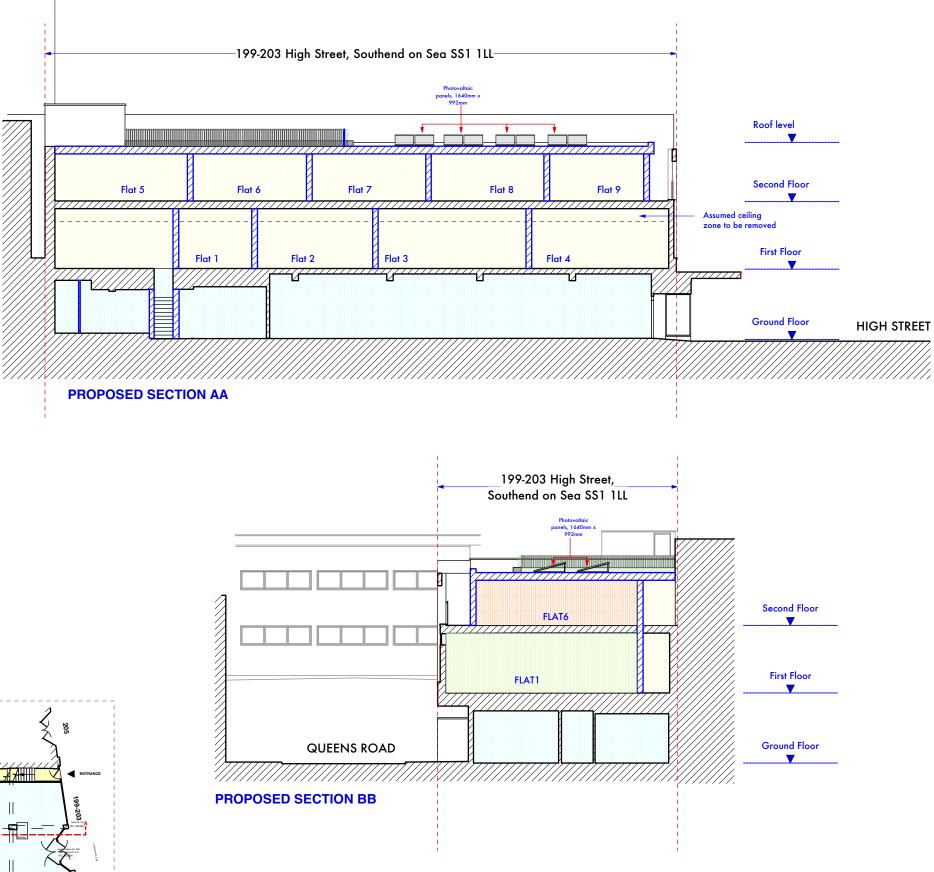

| <b>p-ad</b><br>192D Campden Hill Road,<br>Notting Hill Gate, London, W8 7TH |                                             | t: 0208-4590172                                                                                                                          | n-ad                                                   |
|-----------------------------------------------------------------------------|---------------------------------------------|------------------------------------------------------------------------------------------------------------------------------------------|--------------------------------------------------------|
|                                                                             |                                             | e: ben@pelicanad.co.uk                                                                                                                   | p-aa                                                   |
| Title                                                                       | Proposed section                            | ons AA & BB                                                                                                                              |                                                        |
| Drawn by<br>LD                                                              | Scale Number 1<br>1:200 @A3 7176 - 11       |                                                                                                                                          |                                                        |
|                                                                             | 192D Can<br>Notting Hi<br>Title<br>Drawn by | 192D Compden Hill Road,<br>192D Compden Hill Road,<br>Notting Hill Gate, London, W8 7TH<br>Tide <b>Proposed sectic</b><br>Drawn by Scale | Tide Proposed sections AA & BB   Drawn by Scale Number |