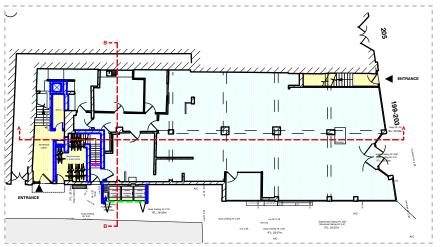

## **GROUND FLOOR**

| Job No 7201                   | p-ad                                                         |                    | t: 0208-45             |                     | p-ad     |  |
|-------------------------------|--------------------------------------------------------------|--------------------|------------------------|---------------------|----------|--|
| FOR PLANNING<br>PURPOSES ONLY | 192D Campden Hill Road,<br>Notting Hill Gate, London, W8 7TH |                    | e: ben@pelicanad.co.uk |                     | P-44     |  |
| 199-203 High Street           | Title                                                        | Proposed Groun     | d Floor                |                     |          |  |
| Southend on Sea, SS1 1LL      | Drawn by                                                     | Scale<br>1:100 @A3 |                        | Number<br>7176 - 07 | Rev<br>G |  |

DO NOT SCALE THS DRAWING WRITTEN DIMENSIONS ONLY TO BE USED ALL DIMENSIONS ARE IN MILLIMETRES ALL DIMENSIONS TO BE VERIFED ON SITE ANY INCONSITENCIES TO BE REPORTED TO THE ARCHITECT IMMEDIATELY