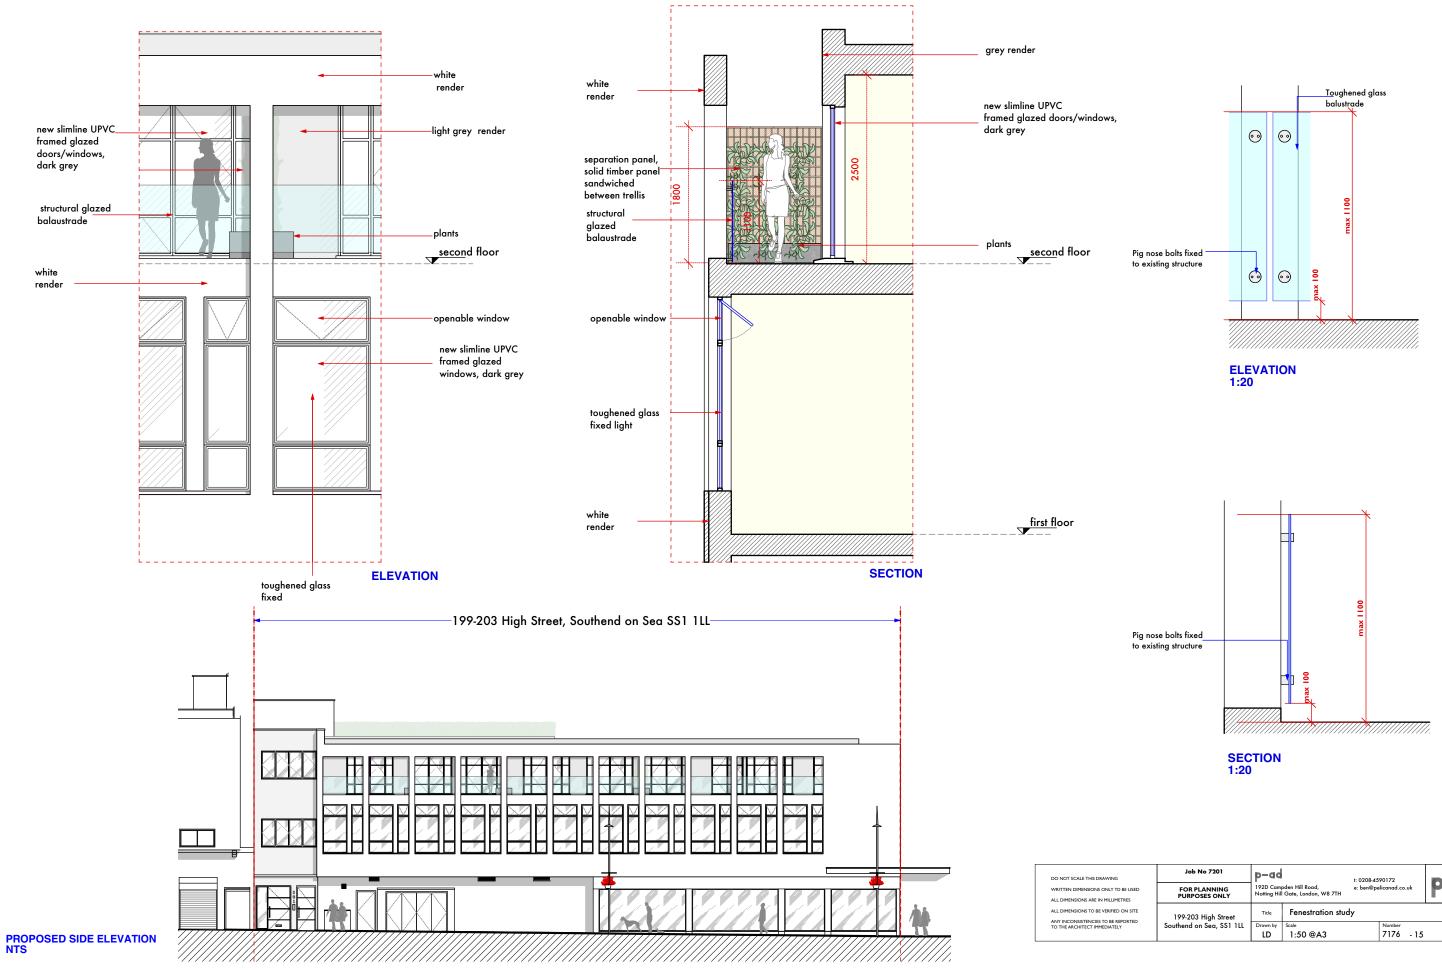

### **FENESTRATION DETAIL**

| Job No 7201                   | p-ad     |                                           | t: 0208-4590172 |                | n_ad |  |
|-------------------------------|----------|-------------------------------------------|-----------------|----------------|------|--|
| FOR PLANNING<br>PURPOSES ONLY |          | pden Hill Road,<br>I Gate, London, W8 7TH | e: ben@p        | elicanad.co.uk | p-uu |  |
| 199-203 High Street           | Title    | Fenestration stud                         | ły              |                |      |  |
| Southend on Sea, SS1 1LL      | Drawn by | Scale                                     |                 | Number         | Rev  |  |
|                               | LD       | 1:50 @A3                                  |                 | 7176 - 15      | G    |  |

3m

0 0.5m 1m 2m

PROPOSED SIDE ELEVATION NTS