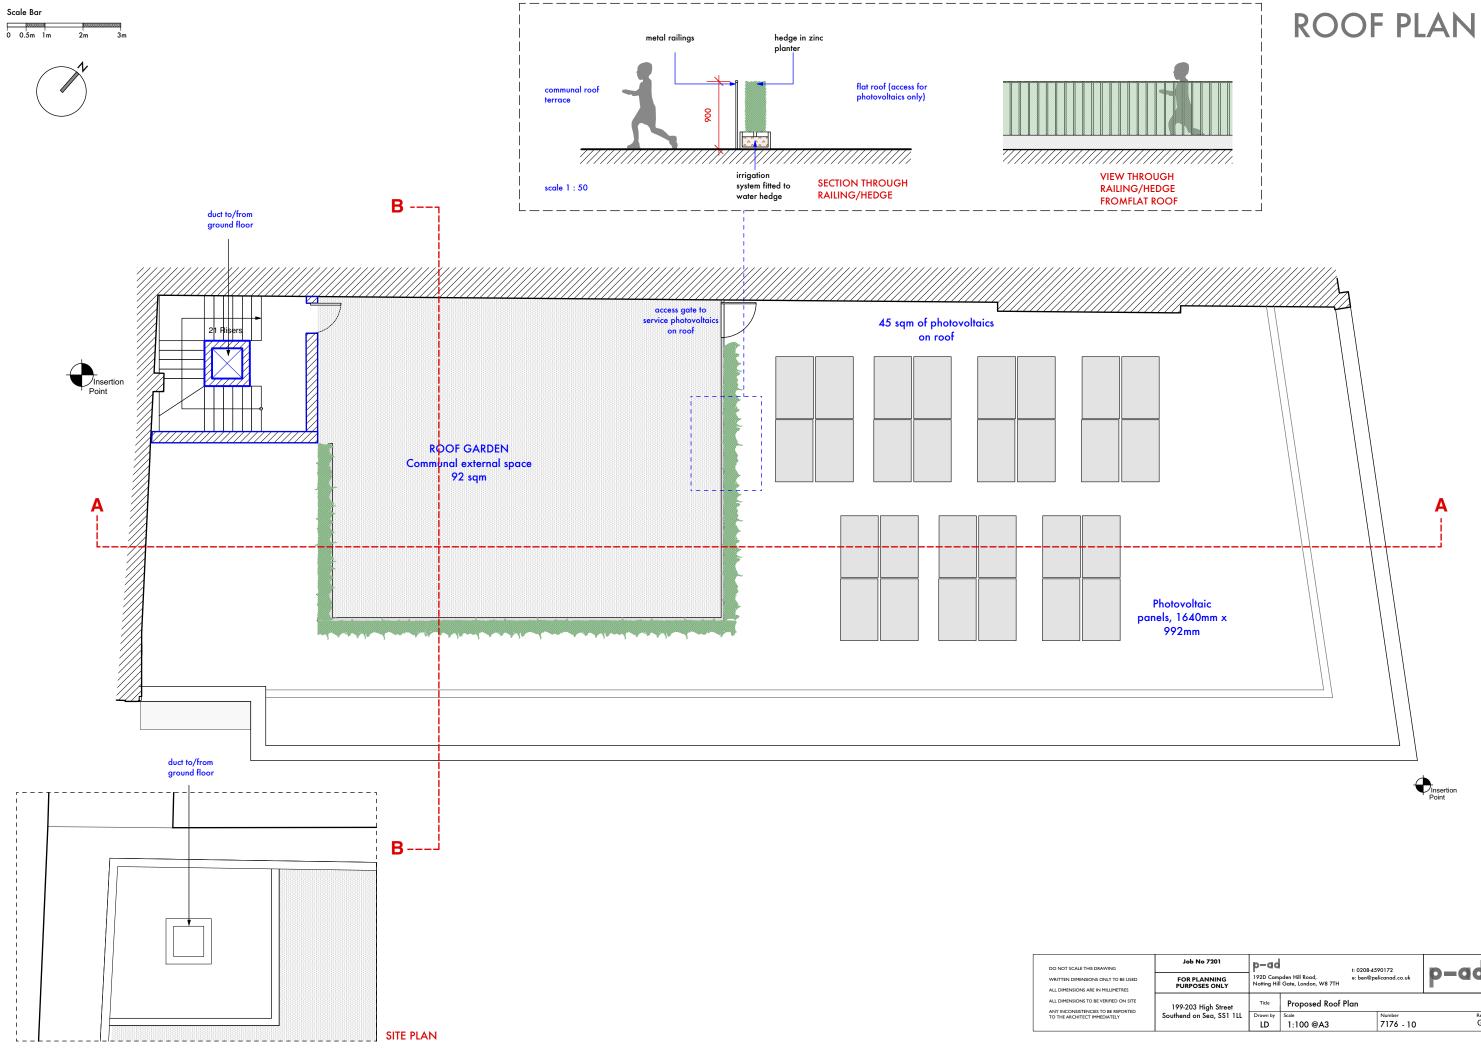

| Job No 7201                   | p-ad     |                                           | t: 0208-4590172<br>e: ben@pelicanad.co.uk |           | p-ad |  |
|-------------------------------|----------|-------------------------------------------|-------------------------------------------|-----------|------|--|
| FOR PLANNING<br>PURPOSES ONLY |          | pden Hill Road,<br>I Gate, London, W8 7TH |                                           |           |      |  |
| 199-203 High Street           | Title    | Proposed Roof P                           | lan                                       |           |      |  |
| Southend on Sea, SS1 1LL      | Drawn by | Scale                                     |                                           | Number    | Rev  |  |
|                               | LD       | 1:100 @A3                                 |                                           | 7176 - 10 | G    |  |

SCALE (m)

DO NOT SCALE THIS DRAWING WRITTEN DIMENSIONS ONLY TO BE USED ALL DIMENSIONS ARE IN MILLIMETRES ALL DIMENSIONS TO BE VERIFIED ON SITE ANY INCONSISTENCIES TO BE REPORTED TO THE ARCHITECT IMMEDIATELY