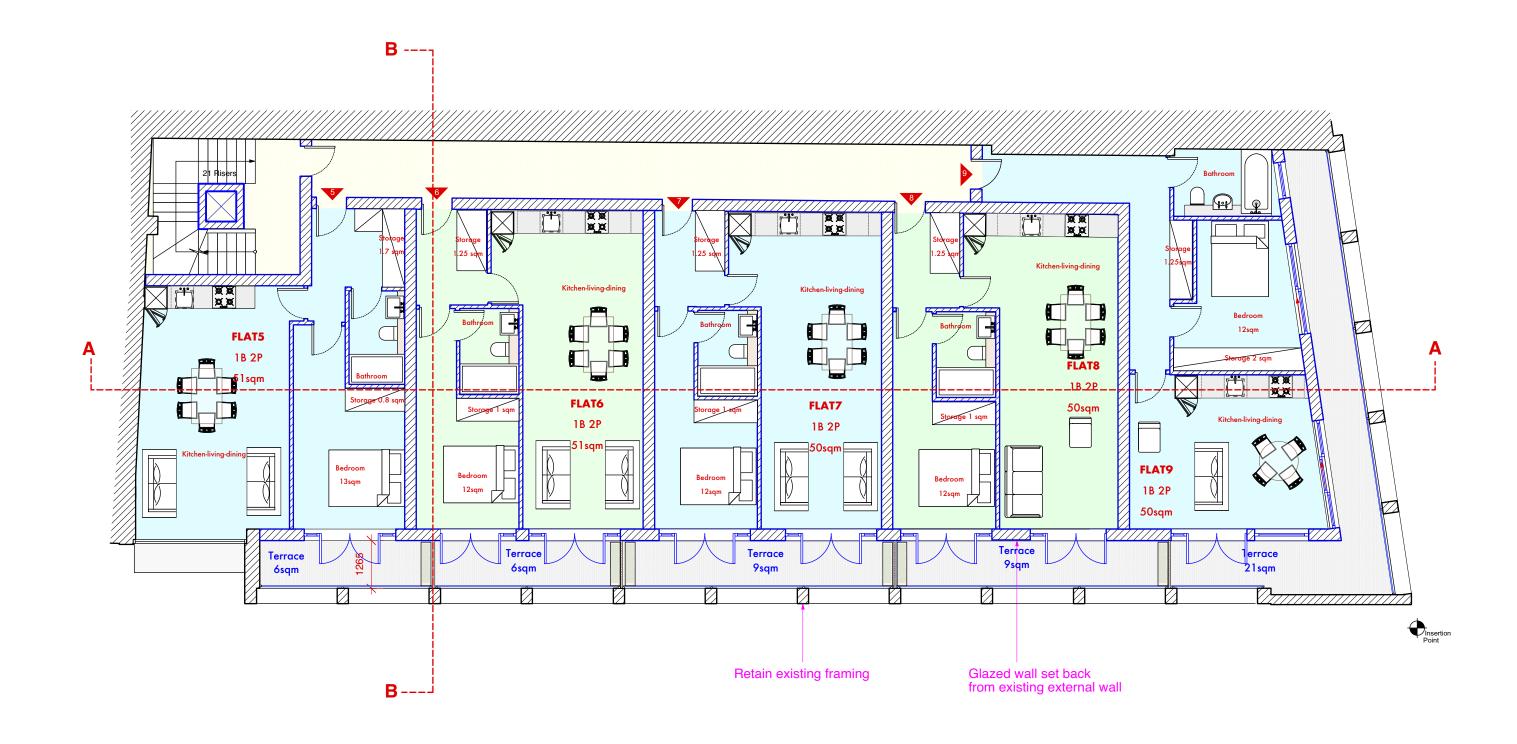

# SECOND FLOOR

| Job No 7201<br>FOR PLANNING<br>PURPOSES ONLY | p-ad<br>192D Campden Hill Road,<br>Notting Hill Gate, London, W8 7TH |                    | t: 0208-4590172<br>e: ben@pelicanad.co.uk |                     | p-ad     |
|----------------------------------------------|----------------------------------------------------------------------|--------------------|-------------------------------------------|---------------------|----------|
| 199-203 High Street                          | Title                                                                | Proposed Second    | Floor                                     |                     |          |
| Southend on Sea, SS1 1LL                     | Drawn by                                                             | Scale<br>1:100 @A3 |                                           | Number<br>7176 - 09 | Rev<br>G |