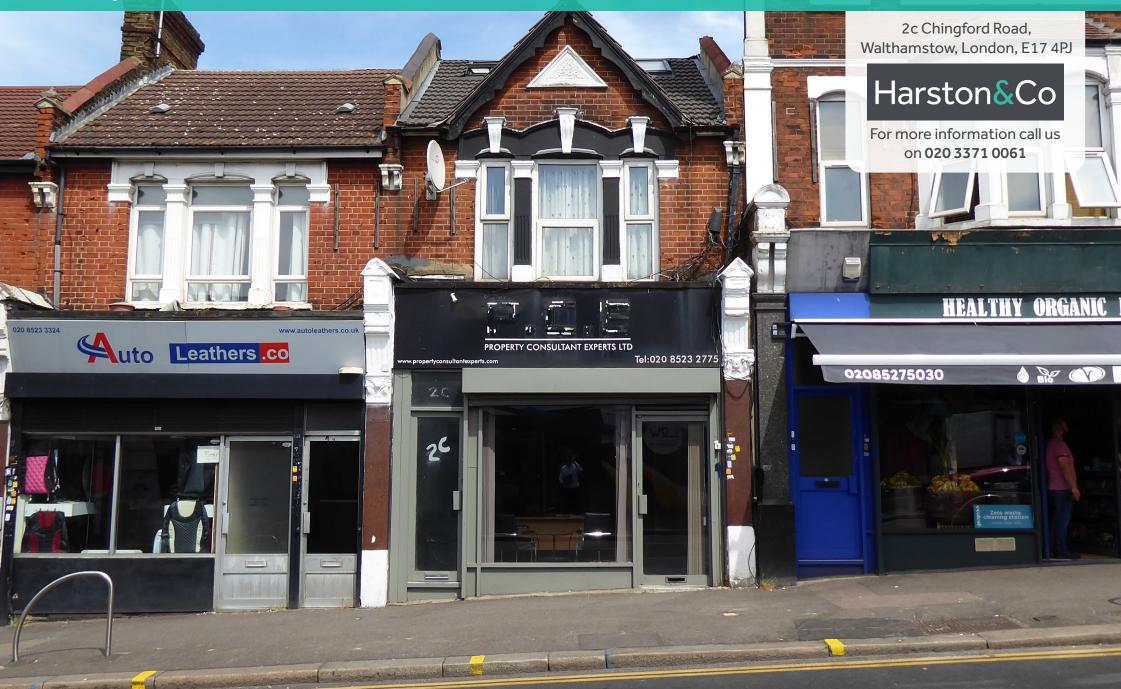

## Shop/Office To Let - Walthamstow, E17

#### Location

The property is located on Chingford Road, Walthamstow at the well-known Bell Junction which forms the crossroads of Hoe Street, Forest Road and Chingford Road. Walthamstow Central tube and Overground station is 0.6 miles away which is on the Victoria Line and the Chingford branch of the Overground service, both of which offer a regular service into central London. The area is well served by buses and the A406, A12 and M11 are all in within close proximity. Nearby occupiers include The Bell pub and Tesco Express, along with a range of independent occupiers.

#### Description

A ground floor lock up shop that has most recently been used as an office. It measures approximately 878 square feet (81.63 square metres) and benefits from electric shutters, rear entrance, w/c, and a kitchenette. The property is suitable for a range of uses, subject to appropriate consents being obtained.