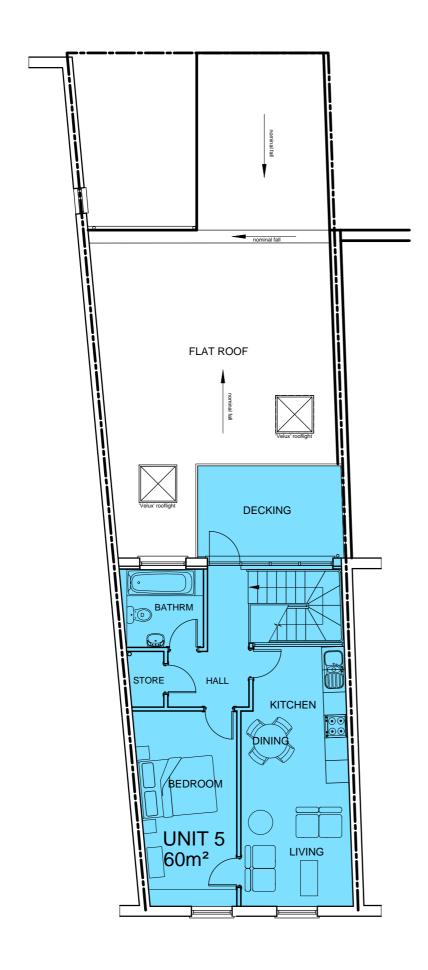

R TO COMMENCEMENT.







PART GROUND FLOOR PLAN - RESIDENTIAL UNIT 1



**STORAGE** 

- No dimensions are to be scaled from this drawing.

  ALL DIMENSIONS ARE TO BE CHECKED ON SITE BY
  THE CONTRACTOR PRIOR TO COMMENCEMENT.





Refurbishment and Extension at 18 Stoke Newington Road London N16 7XN Ground Floor Plan scale 1:100 IRMB Feb 2020

GEN 549 (L) 004

- No dimensions are to be scaled from this drawing.

  ALL DIMENSIONS ARE TO BE CHECKED ON SITE BY
  THE CONTRACTOR PRIOR TO COMMENCEMENT.





rev. description Refurbishment and Extension at 18 Stoke Newington Road London N16 7XN First Floor Plan

IRMB

GEN 549 (L) 005

scale 1:100

Feb 2020

- No dimensions are to be scaled from this drawing.

  ALL DIMENSIONS ARE TO BE CHECKED ON SITE BY
  THE CONTRACTOR PRIOR TO COMMENCEMENT.





rev. description Refurbishment and Extension at 18 Stoke Newington Road London N16 7XN

Second Floor Plan

scale 1:100 IRMB Feb 2020