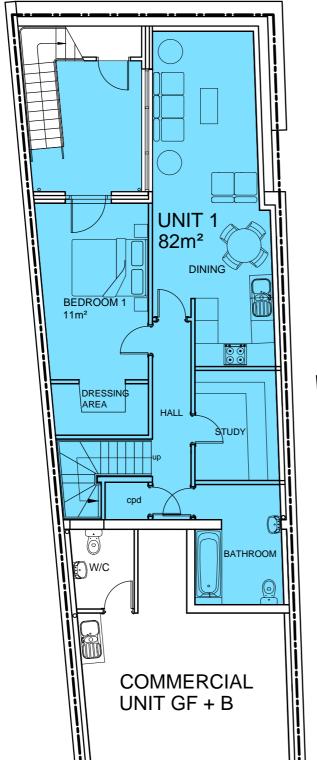

- No dimensions are to be scaled from this drawing.

  ALL DIMENSIONS ARE TO BE CHECKED ON SITE BY
  THE CONTRACTOR PRIOR TO COMMENCEMENT.

rev. description Refurbishment and Extension at 18 Stoke Newington Road London N16 7XN First Floor Plan

IRMB

GEN 549 (L) 005

scale 1:100

Feb 2020

- No dimensions are to be scaled from this drawing.

  ALL DIMENSIONS ARE TO BE CHECKED ON SITE BY
  THE CONTRACTOR PRIOR TO COMMENCEMENT.

rev. description Refurbishment and Extension at 18 Stoke Newington Road London N16 7XN