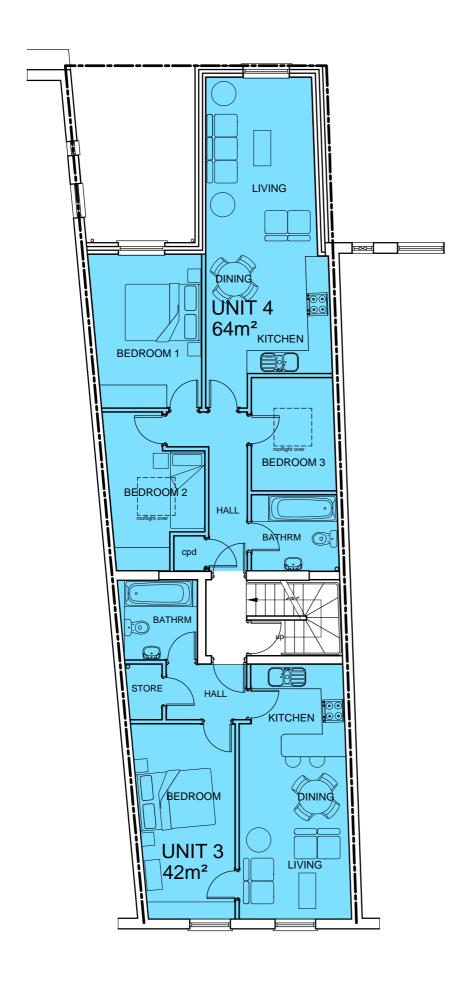

- No dimensions are to be scaled from this drawing.

  ALL DIMENSIONS ARE TO BE CHECKED ON SITE BY
  THE CONTRACTOR PRIOR TO COMMENCEMENT.

rev. description Refurbishment and Extension at 18 Stoke Newington Road London N16 7XN First Floor Plan

IRMB

GEN 549 (L) 005

scale 1:100

Feb 2020

- No dimensions are to be scaled from this drawing.

  ALL DIMENSIONS ARE TO BE CHECKED ON SITE BY
  THE CONTRACTOR PRIOR TO COMMENCEMENT.

rev. description Refurbishment and Extension at 18 Stoke Newington Road London N16 7XN