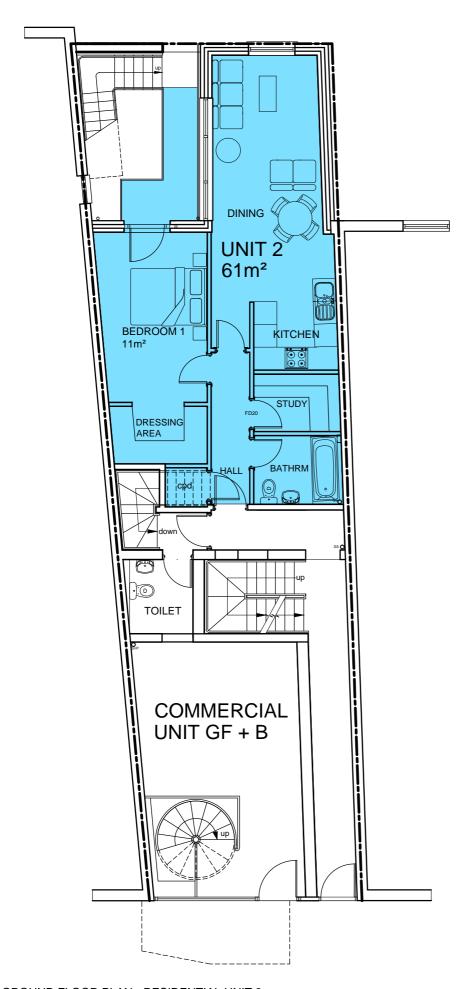

  ALL DIMENSIONS ARE TO BE CHECKED ON SITE BY
  THE CONTRACTOR PRIOR TO COMMENCEMENT.

Refurbishment and Extension at 18 Stoke Newington Road London N16 7XN Ground Floor Plan scale 1:100 IRMB Feb 2020

GEN 549 (L) 004