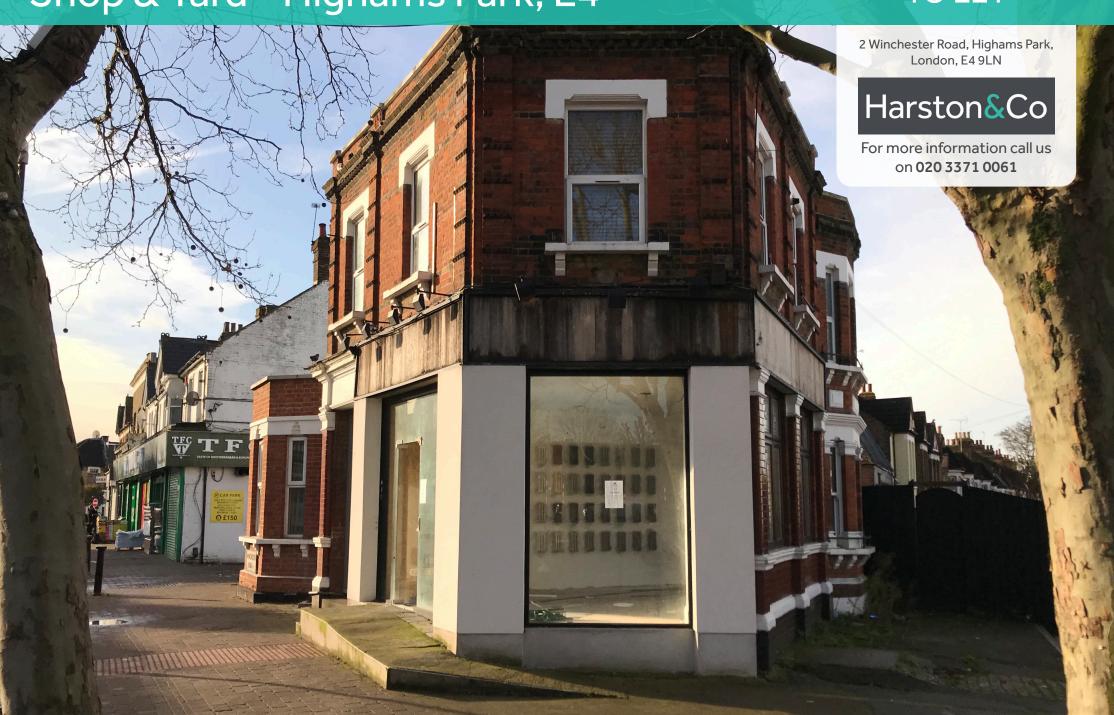

#### Location

This property is located on the corner of Winchester Road and Selwyn Avenue in Highams Park. Highams Park Overground Station which provides a regular service to Liverpool Street Station is opposite the property. The North Circular is accessed directly from the south end of Winchester Road, providing access to the A12 and the M25. Numerous bus routes serve the area. Nearby occupiers include Tesco, Subway, Costa, Well Pharmacy and the local supermarket TFC is within close proximity.

## **Description**

The property comprises of a ground floor corner retail unit with excellent return frontage, measuring approximately 702 square feet (65.2 square metres) on a gross internal basis. The unit benefits from WC and yard, which is an extremely rare addition. The yard is approximately 585 square feet (54.4 square metres) and is accessible from Selwyn Avenue. The landlord would consider alternative uses, subject to the appropriate consents being obtained.